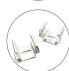

# MOUNTING HARDWARE

Tiltable Stand For adjustable mounting angles up to 140°

mounting angles

Quick Release Clip For quick, one step release of the fixture

Symmetric Clip For narrow installations where mounting clips need to be installed first