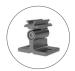

# MOUNTING HARDWARE

Tiltable Stand For adjustable mounting angles up to 140°

mounting angles

Quick Release Clip For quick, one step release of the fixture

Symmetric Clip For narrow installations where mounting clips need to be installed first