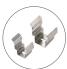

# MOUNTING HARDWARE

Tiltable Stand For adjustable mounting angles up to 140°

mounting angles

Quick Release Clip For quick, one step release of the fixture

Symmetric Clip For narrow installations where mounting clips need to be installed first