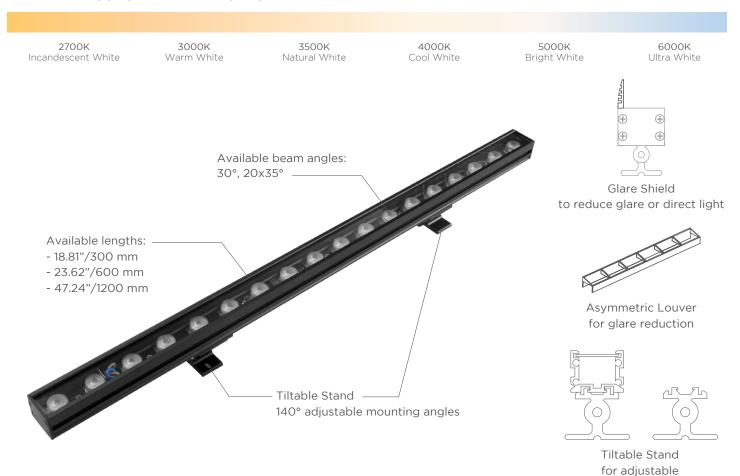

## **AVAILABLE COLOR TEMPERATURES**

## ATOM LINEAR FIXTURE

The Atom Linear Fixture's compact form and beam angle control are designed for indoor wall grazer applications where minimal space is available. It has different lens options, color temperatures and lengths for your project's needs. Atom fixtures are easy to install and connect, and they come with a 5 year warranty.

## **FEATURES**

- Available Wattages: 6 W, 12 W, 24 W
- Available Color Temperature: 2700K, 3000K, 3500K, 4000K, 5000K, 6000K
- Available Beam Angles: 30°, 20" x 35°
- 80+ CRI
- Available Lengths: 1' (300 mm), 2' (600 mm), 4' (1200 mm)
- Available Dimming Options: 0-10V, DALI, Triac