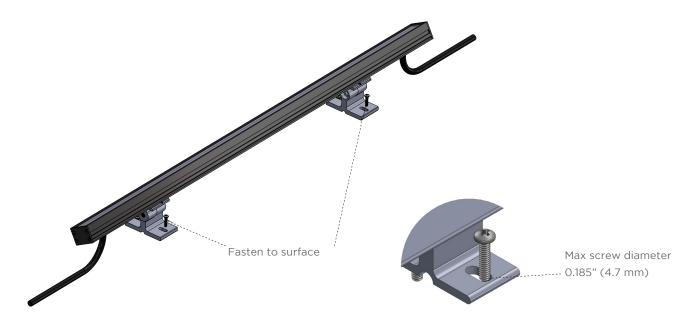

2. Screw in the screws through the screw holes on the tiltable stands.

3. Tilt the fixture top to the other side and screw in the screws through the screw holes on the tiltable stands same as Step 2.

4. Connect to power supply and to additional fixture if desire to complete the installation.