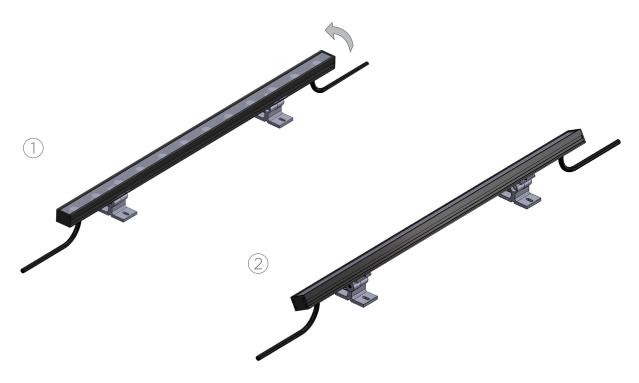

U.S. PRICING & SALES SUPPORT (+1) 212 629 6830 \*300 Sales-US@GENLEDBrands.com

U.S. CUSTOMER SERVICE (+1) 212 629 6830 \*304 CustomerService@GENLEDBrands.com

1. Tilt the fixture top to one side and position the fixture at the desired location.

2. Screw in the screws through the screw holes on the tiltable stands.

3. Tilt the fixture top to the other side and screw in the screws through the screw holes on the tiltable stands same as Step 2.

4. Connect to power supply and to additional fixture if desire to complete the installation.