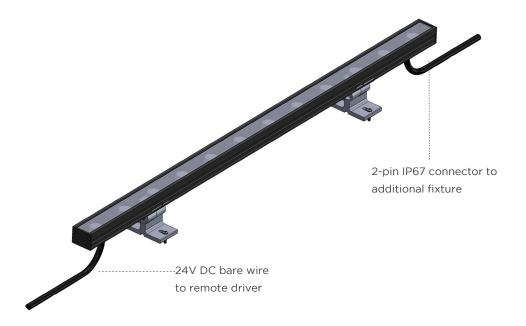

2. Screw in the screws through the screw holes on the tiltable stands.

3. Tilt the fixture top to the other side and screw in the screws through the screw holes on the tiltable stands same as Step 2.

4. Connect to power supply and to additional fixture if desire to complete the installation.