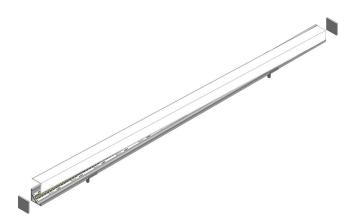

- 2. Screw the fasteners through the mounting clips to fix them in place on the surface.
- 3. Align the channel above the mounting clips and push down to snap it in place.

- 4. Clean the inside surface of the channel of dust and debris with rubbing alcohol and apply ribbonlyte. Make all necessary electrical connections
- 5. Attach the lens and end caps.

6. Fixture installation complete.