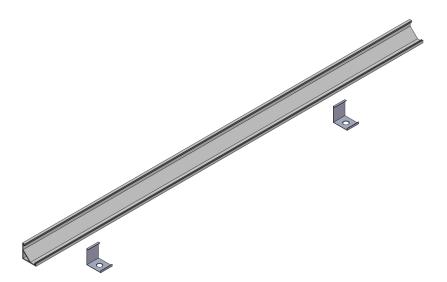

U.S. PRICING & SALES SUPPORT (+1) 212 629 6830 \*300 Sales-US@GENLEDBrands.com

U.S. CUSTOMER SERVICE (+1) 212 629 6830 \*304 CustomerService@GENLEDBrands.com

1. Measure and mark the desired location of the corner mounting clips. Drill a pilot hole for mounting clip fasteners.

- 2. Screw the fasteners through the mounting clips to fix them in place on the surface.
- 3. Align the channel above the mounting clips and push down to snap it in place.

- 4. Clean the inside surface of the channel of dust and debris with rubbing alcohol and apply ribbonlyte. Make all necessary electrical connections
- 5. Attach the lens and end caps.