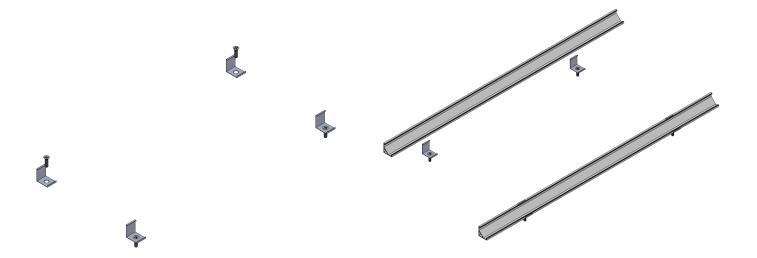

U.S. PRICING & SALES SUPPORT (+1) 212 629 6830 \*300 Sales-US@GENLEDBrands.com

U.S. CUSTOMER SERVICE (+1) 212 629 6830 \*304 CustomerService@GENLEDBrands.com

1. Measure and mark the desired location of the corner mounting clips. Drill a pilot hole for mounting clip fasteners.

- 2. Screw the fasteners through the mounting clips to fix them in place on the surface.
- 3. Align the channel above the mounting clips and push down to snap it in place.

- 4. Clean the inside surface of the channel of dust and debris with rubbing alcohol and apply ribbonlyte. Make all necessary electrical connections
- 5. Attach the lens and end caps.