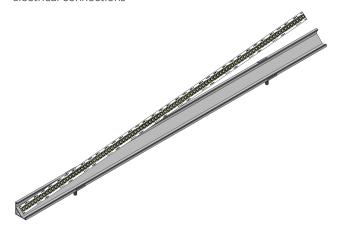

- 2. Screw the fasteners through the mounting clips to fix them in place on the surface.
- 3. Align the channel above the mounting clips and push down to snap it in place.

- 4. Clean the inside surface of the channel of dust and debris with rubbing alcohol and apply ribbonlyte. Make all necessary electrical connections
- 5. Attach the lens and end caps.