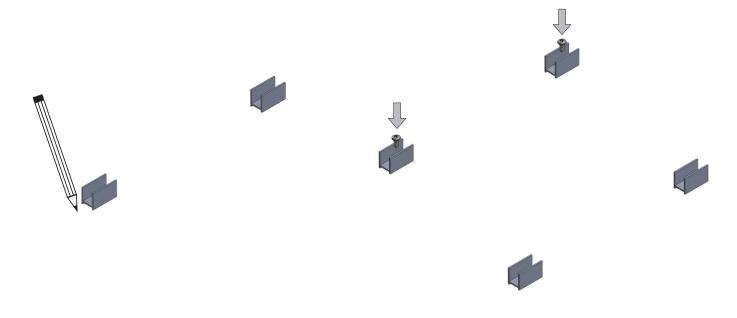

## NEON CONTOUR PLUS INSTALLATION

- 1. Place the mounting clips along the desired path of the NeonLyte and mark the locations for pilot hole drilling
- 2. Drill pilot holes and then fasten the mounting clips to the surface using the screws

- 3. Push the Neon Contour Plus into place in the mounting clips and make all necessary electrical connections. All wires should be exposed, and the product is sealed. Do not cut the channel or remove end caps
- 4. Installation complete