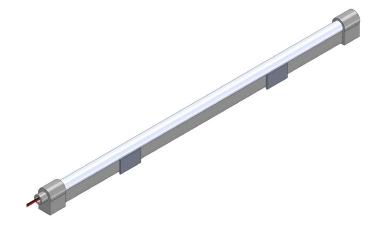

- 3. Push the Neon Contour Plus into place in the mounting clips and make all necessary electrical connections. All wires should be exposed, and the product is sealed. Do not cut the channel or remove end caps
- 4. Installation complete