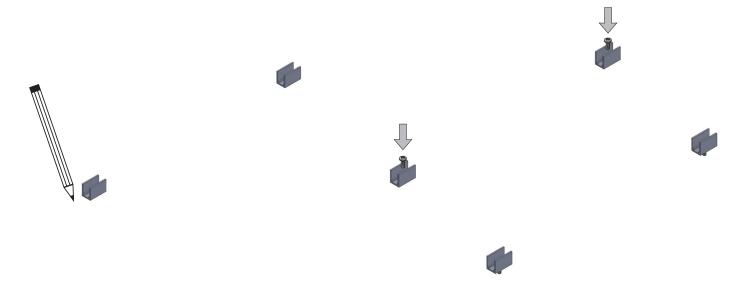

## NEON SILHOUETTE PLUS INSTALLATION

- 1. Place the mounting clips along the desired path of the NeonLyte and mark the locations for pilot hole drilling
- 2. Drill pilot holes and then fasten the mounting clips to the surface using the screws

- 3. Push the Neon Silhouette Plus into place in the mounting clips and make all necessary electrical connections. All wires should be exposed, and the product is sealed. Do not cut the channel or remove end caps
- 4. Installation complete