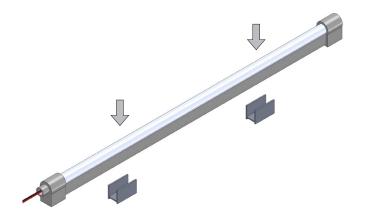

- 3. Push the Neon Contour Plus into place in the mounting clips and make all necessary electrical connections. All wires should be exposed, and the product is sealed. Do not cut the channel or remove end caps
- 4. Installation complete