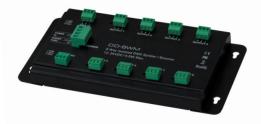

## DMX OPTO SPLITTER

The **GEN**LED Acolyte® DMX Opto Splitter takes one DMX input signal and allows for 8 DMX output terminals. This allows you to control 8 different DMX controlled fixtures from one DMX input.

- DMX In/Out
- 12 VDC / 24 VDC inputs
- 8 DMX outputs
- Power In/Out
- Two-piece compression screw terminals
- IP20 Rating
- Operating Temperature: m- 10° C 35° C

Applications: