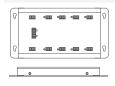

## Dimensions

Width: 4.33 in (110 mm) Length: 8.5 in (216 mm) Depth: 0.82 in (21 mm)