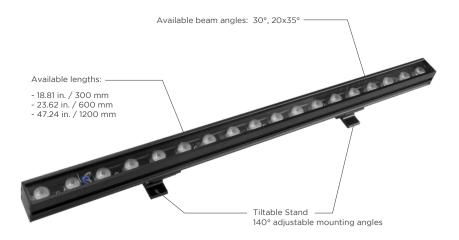

### ATOM LINEAR FIXTURE

The Atom Linear Fixture's compact form and beam angle control are designed for indoor wall grazer applications where minimal space is available. It has different lens options, color temperatures and lengths for your project's needs. Atom fixtures are easy to install and connect, and they come with a 5 year warranty.

## **FEATURES**

- Wattages: 6 W, 12 W, 24 W
- Color Temperature: 2700K, 3000K, 3500K, 4000K, 5000K, 6000K
- Beam Angles: 30°, 20°x 35°
- 80+ CRI
- Available Lengths: 11.8 in. (300 mm), 23.6 in. (600 mm), 47.2 in. (1200 mm)
- Dimming Options: 0-10V, DALI, Triac

### MOUNTING HARDWARE

Tiltable Stand For adjustable mounting angles up to 140°

Quick Release Clip For quick, one step release of the fixture

Symmetric Clip For narrow installations where mounting clips need to be installed first