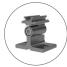

### MOUNTING HARDWARE

Tiltable Stand For adjustable mounting angles up to 140°

Quick Release Clip For quick, one step release of the fixture

Symmetric Clip For narrow installations where mounting clips need to be installed first