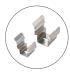

### MOUNTING HARDWARE

Tiltable Stand For adjustable mounting angles up to 140°

Quick Release Clip For quick, one step release of the fixture

Symmetric Clip For narrow installations where mounting clips need to be installed first