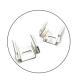

### MOUNTING HARDWARE

Tiltable Stand For adjustable mounting angles up to 140°

Quick Release Clip For quick, one step release of the fixture

Symmetric Clip For narrow installations where mounting clips need to be installed first