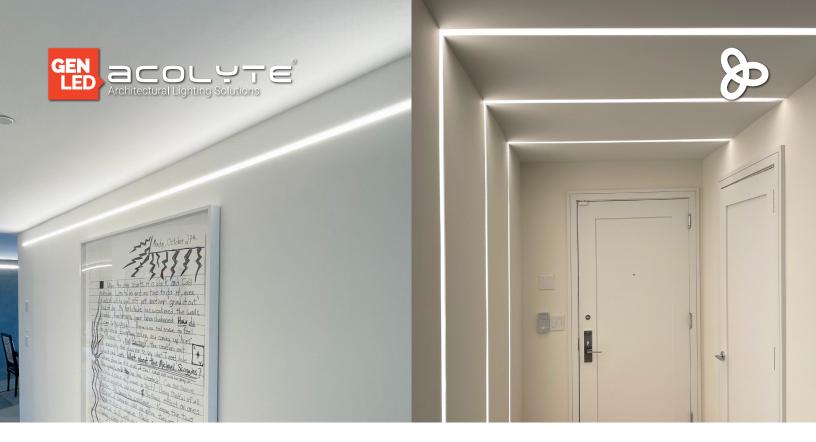

# SIMPLY CLEAN

#### **FEATURES**

- Recessed fixtures designed to fit flush to surface
- Create smooth lines of light in walls and ceilings
- Mud-in fixtures are spackled/painted for seamless transition
- Ready to install in new or existing drywall/gypsum surfaces