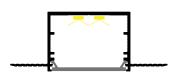

## **MUD-IN EXTRUSIONS**

SC3

Overall W: 2.62 in. / 66.6 mm Visible W: 0.88 in. / 22.35 mm H: 0.55 in. / 14 mm Inside W: 0.69 in. / 17.5 mm

Lens finishes: Milky, Black

SC4

Overall W: 2.5 in. / 63.4 mm Visible W: 1.31 in. / 33.4 mm H: 0.63 in. / 15.9 mm Inside W: 1.22 in. / 31 mm Inside H: 0.5 in. / 12.9 mm

#### **MOUNTING OPTIONS**

Horizontal Wall Mount

Vertical Wall Mount

Cross-Wall Mount