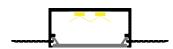

## **MUD-IN EXTRUSIONS**

SC3

Overall W: 2.62 in. / 66.6 mm Visible W: 0.88 in. / 22.35 mm H: 0.55 in. / 14 mm Inside W: 0.69 in. / 17.5 mm

Lens finishes: Milky, Black

SC4

Overall W: 2.5 in. / 63.4 mm Visible W: 1.31 in. / 33.4 mm H: 0.63 in. / 15.9 mm Inside W: 1.22 in. / 31 mm Inside H: 0.5 in. / 12.9 mm

#### **MOUNTING OPTIONS**

Horizontal Wall Mount

Vertical Wall Mount

Cross-Wall Mount