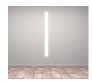

## **MUD-IN EXTRUSIONS**

SC3

Overall W: 2.62 in. / 66.6 mm Visible W: 0.88 in. / 22.35 mm H: 0.55 in. / 14 mm Inside W: 0.69 in. / 17.5 mm

Lens finishes: Milky, Black

SC4

Overall W: 2.5 in. / 63.4 mm Visible W: 1.31 in. / 33.4 mm H: 0.63 in. / 15.9 mm Inside W: 1.22 in. / 31 mm Inside H: 0.5 in. / 12.9 mm

#### **MOUNTING OPTIONS**

Horizontal Wall Mount

Vertical Wall Mount

Cross-Wall Mount