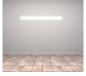

## **MUD-IN EXTRUSIONS**

SC3

Overall W: 2.62 in. / 66.6 mm Visible W: 0.88 in. / 22.35 mm H: 0.55 in. / 14 mm Inside W: 0.69 in. / 17.5 mm

Lens finishes: Milky, Black

SC4

Overall W: 2.5 in. / 63.4 mm Visible W: 1.31 in. / 33.4 mm H: 0.63 in. / 15.9 mm Inside W: 1.22 in. / 31 mm Inside H: 0.5 in. / 12.9 mm

#### **MOUNTING OPTIONS**

Horizontal Wall Mount

Vertical Wall Mount

Cross-Wall Mount