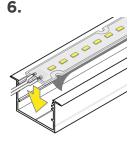

## THIS STEP APPLIES TO AR25 ONLY.

**OPTIONAL:** Apply ribbon clamp and reflector. Place clamps above ribbon and turn flanges so they hold underneath lip of channel edge. DO NOT place clamp directly on LED diode. Cut reflector to fit & affix above clamps. Peel protective layer from reflector.