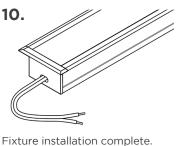

Attach lens by sliding or snapping into place. Attach end caps. Align the channel above the mounting clips & push down to snap into place.

Fixture installation complete.

NOTE 1: In lieu of mounting clips, you can apply liquid adhesive to sides and back of recessed surface or attach spring clips to channel, push channel through recess and deploy spring clips.