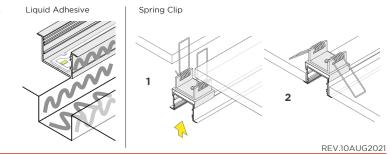

Attach lens by sliding or snapping into place. Attach end caps. Align the channel above the mounting clips & push down to snap into place.

Fixture installation complete.

NOTE 1: In lieu of mounting clips, you can apply liquid adhesive to sides and back of recessed surface or attach spring clips to channel, push channel through recess and deploy spring clips.