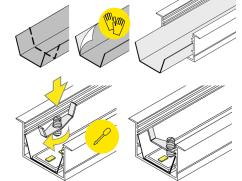

Attach lens by sliding or snapping into place. Attach end caps. Align the channel above the mounting clips & push down to snap into place.

Fixture installation complete.

NOTE 1: In lieu of mounting clips, you can apply liquid adhesive to sides and back of recessed surface or attach spring clips to channel, push channel through recess and deploy spring clips.

NOTE 2: When using corner connectors, hold connector in desired place. Slide mounting clip part way into each side of channel connector base and screw fasteners through the mounting clips to fix them in place. Then join main channel.