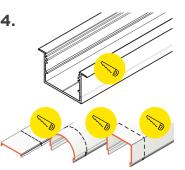

Attach lens by sliding or snapping into place. Attach end caps. Align the channel above the mounting clips & push down to snap into place.

Fixture installation complete.

NOTE 1: In lieu of mounting clips, you can apply liquid adhesive to sides and back of recessed surface or attach spring clips to channel, push channel through recess and deploy spring clips.

NOTE 2: When using corner connectors, hold connector in desired place. Slide mounting clip part way into each side of channel connector base and screw fasteners through the mounting clips to fix them in place. Then join main channel.