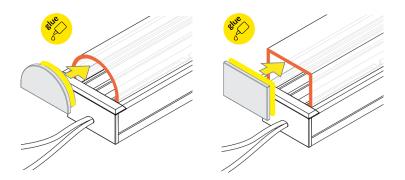

Attach lens by sliding or snapping into place. Attach end caps. Align the channel above the mounting clips & push down to snap into place.

Fixture installation complete.

NOTE 1: In lieu of mounting clips, you can apply liquid adhesive to sides and back of recessed surface or attach spring clips to channel, push channel through recess and deploy spring clips.