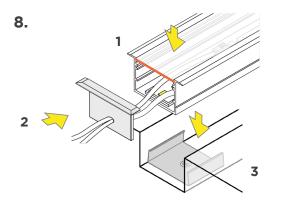

Clean the inside surface of the channel of dust and debris with rubbing alcohol. Dry.

Apply RibbonLyte. Make all necessary electrical connections.

Attach lens by sliding or snapping into place. Attach end caps. Align the channel above the mounting clips & push down to snap into place.

Fixture installation complete.

NOTE 1: In lieu of mounting clips, you can apply liquid adhesive to sides and back of recessed surface or attach spring clips to channel, push channel through recess and deploy spring clips.