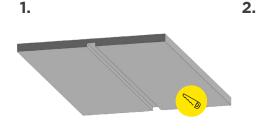

## NOTE: End caps each add 7.5 mm to surface of the fixture (5 mm to recessed mounting space).

Measure the size of the channel and mounting clips and cut a recess into the surface to match the size of the channel. (Recommended width of 38 mm and depth of 25 mm.)