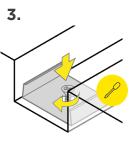

Measure and mark the desired location of the mounting clips. Drill a pilot hole for mounting clip fasteners.

Screw the fasteners through the mounting clips to fix them in place on the surface.

Cut channel and lens to desired (equal) lengths.