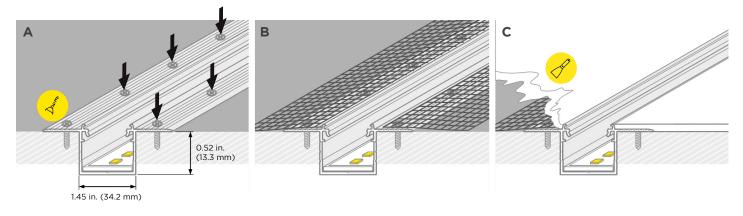

Apply RibbonLyte. Make all necessary electrical connections. (Feed through end caps as needed.)

Attach lens by sliding or snapping into place. Attach end caps.

Place fixture in recess and attach by screwing flanges to surface. Mud-in to achieve flush finish. Fixture installation complete.