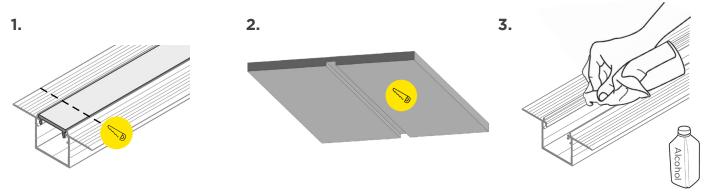

Cut channel and lens to desired length.

Measure the size of the channel and mounting clips and cut a recess into the surface to match the size of the channel and mounting clips.

Clean the inside surface of the channel of dust and debris with rubbing alcohol. Dry.