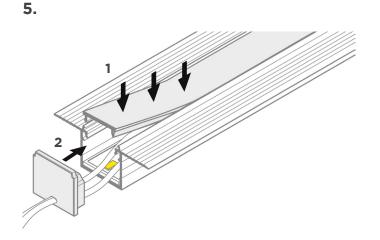

Apply RibbonLyte. Make all necessary electrical connections. (Feed through end caps as needed.)

Attach lens by sliding or snapping into place. Attach end caps.

Place fixture in recess and attach by screwing flanges to surface. Mud-in to achieve flush finish. Fixture installation complete.