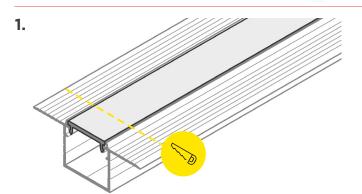

Measure the size of the channel and mounting clips and cut a recess into the surface to match the size of the channel and mounting clips.

Clean the inside surface of the channel of dust and debris with rubbing alcohol. Dry.