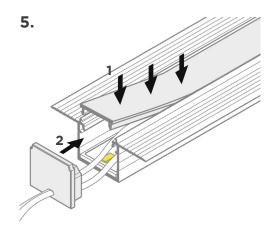

Apply RibbonLyte. Make all necessary electrical connections. (Feed through end caps as needed.)

Attach lens by sliding or snapping into place. Attach end caps.

Place fixture in recess and attach by screwing flanges to surface. Mud-in to achieve flush finish. Fixture installation complete.