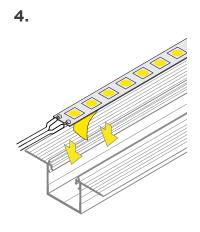

Apply RibbonLyte. Make all necessary electrical connections. (Feed through end caps as needed.)

Attach lens by sliding or snapping into place. Attach end caps.

Place fixture in recess and attach by screwing flanges to surface. Mud-in to achieve flush finish. Fixture installation complete.