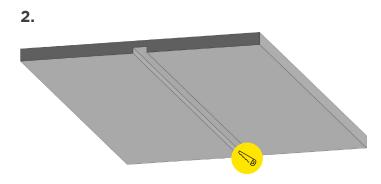

Measure the size of the channel and mounting clips and cut a recess into the surface to match the size of the channel and mounting clips.

Clean the inside surface of the channel of dust and debris with rubbing alcohol. Dry.