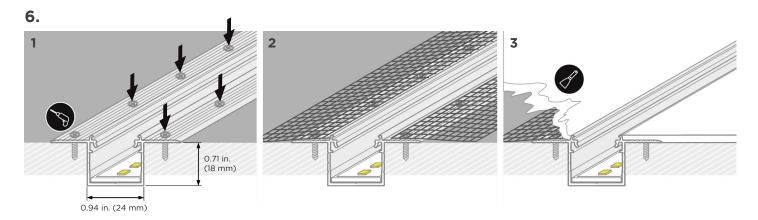

Apply RibbonLyte. Make all necessary electrical connections. (Feed through end caps as needed.)

Attach lens by sliding or snapping into place. Attach end caps.

Place fixture in recess and attach by screwing flanges to surface. Mud-in to achieve flush finish. Fixture installation complete.