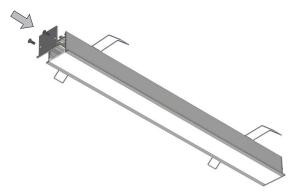

5. Attach the end caps to both ends.

7. W31 Fixture installation complete.

2. Drill hole on the top of W31 for feeding power wires through. Insert Ribbonlyte into channel and make all necessary electrical connections.