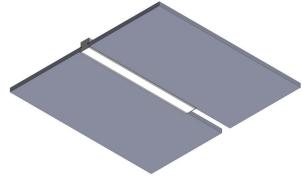

5. Attach the end caps to both ends.

7. W31 Fixture installation complete.

2. Drill hole on the top of W31 for feeding power wires through. Insert Ribbonlyte into channel and make all necessary electrical connections.