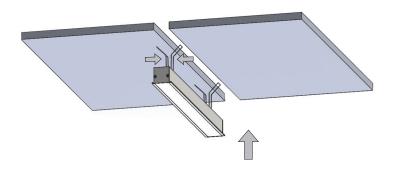

6. Pull the springs together on the spring clips and feed the fixture through the ceiling so the spring clips sit flush on the hidden surface of the drywall.