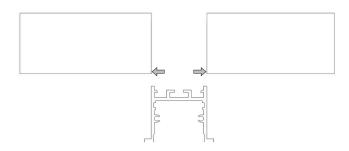

## W31 DRYWALL INSTALLATION GUIDE

Tech Support: (+1) 212 629 6830 \*301 Tech@GENLEDBrands.com

1. Measure and cut a recess in the drywall the width of the W31 channel.

3. Slide the spring clips through the slot on the top of the channel and then fasten in place with the set screws.