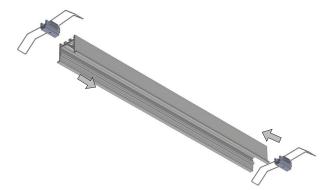

## W31 DRYWALL INSTALLATION GUIDE

Tech Support: (+1) 212 629 6830 \*301 Tech@GENLEDBrands.com

1. Measure and cut a recess in the drywall the width of the W31 channel.

3. Slide the spring clips through the slot on the top of the channel and then fasten in place with the set screws.

6. Pull the springs together on the spring clips and feed the fixture through the ceiling so the spring clips sit flush on the hidden surface of the drywall.