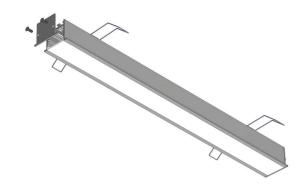

## W31 DRYWALL INSTALLATION GUIDE

Tech Support: (+1) 212 629 6830 \*301 Tech@GENLEDBrands.com

1. Measure and cut a recess in the drywall the width of the W31 channel.

3. Slide the spring clips through the slot on the top of the channel and then fasten in place with the set screws.