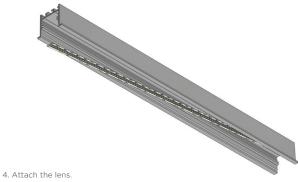

5. Attach the end caps to both ends.

7. W31 Fixture installation complete.

2. Drill hole on the top of W31 for feeding power wires through. Insert Ribbonlyte into channel and make all necessary electrical connections.