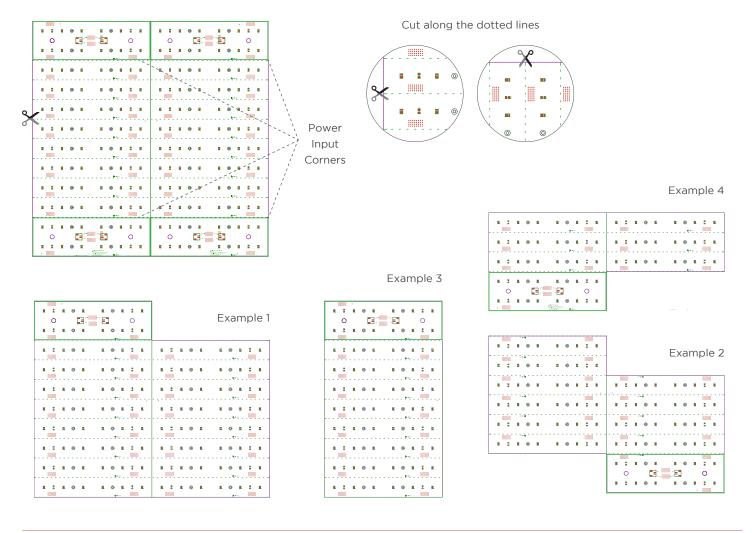

#### TRIMMING AND INPUT CORNERS

\* The Flexible BackLyte can be trimmed into the desired shape along the dotted lines and be powered up with any one of the 4 power input corners. Any of the 4 power input corners (outlined in green) can supply power to the entire sheet of Flexible BackLyte. See examples below:

   1. Determine installation location.
  - 2. Trim Flexible BackLyte along the dotted lines to desired shape.

3. Place Flexible BackLyte in desired location. Screw through the screw holes on Flexible BackLyte to secure it in place.