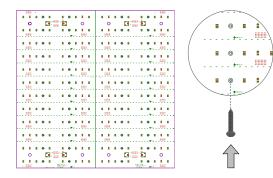

 Connect power supply to Flexible BackLyte. Maximum number of daisy chained fixtures is 8.

|            |   |            |           | 10111 |
|------------|---|------------|-----------|-------|
|            |   |            |           |       |
| Power H    |   | ••••       |           | ••••  |
| \ <u> </u> |   | • • • • •  |           |       |
|            |   |            |           |       |
|            |   |            |           |       |
|            | 0 | <b>2</b> 0 | •         | 80 0  |
|            |   | * * * * *  |           |       |
|            |   |            |           |       |
|            |   |            | 1 1 1 0 1 |       |