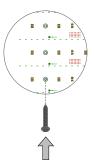

### STANDARD INSTALLATION

1. Determine installation location.

2. Place Flexible BackLyte in desired location. Screw through the screw holes on Flexible BackLyte to secure it in place.

3. Connect power supply to Flexible BackLyte to complete installation.

| Power |  |
|-------|--|
| Power |  |
|       |  |
|       |  |
|       |  |
|       |  |
|       |  |
|       |  |
|       |  |
|       |  |
|       |  |
|       |  |

REV.22JUL2022

- CUSTOM INSTALLATION