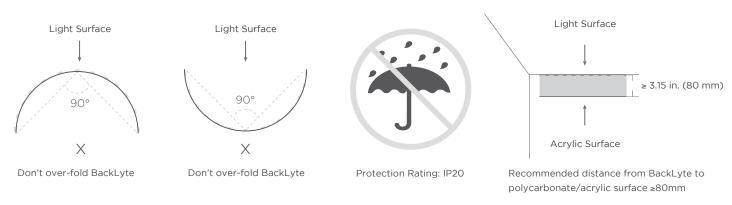

## FLEXIBLE BACKLYTE INSTALLATION GUIDE

Tech Support: (+1) 212 629 6830 \*301 Tech@GENLEDBrands.com

#### WARNINGS



#### TRIMMING AND INPUT CORNERS

\* The Flexible BackLyte can be trimmed into the desired shape along the dotted lines and be powered up with any one of the 4 power input corners. Any of the 4 power input corners (outlined in green) can supply power to the entire sheet of Flexible BackLyte. See examples below:





# FLEXIBLE BACKLYTE INSTALLATION GUIDE

Tech Support: (+1) 212 629 6830 \*301 Tech@GENLEDBrands.com

### STANDARD INSTALLATION

1. Determine installation location.



2. Place Flexible BackLyte in desired location. Screw through the screw holes on Flexible BackLyte to secure it in place.



3. Connect power supply to Flexible BackLyte to complete installation.

| Power |  |
|-------|--|
| Power |  |
|       |  |
|       |  |
|       |  |
|       |  |
|       |  |
|       |  |