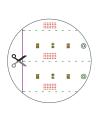

#### TRIMMING AND INPUT CORNERS

\* The Flexible BackLyte can be trimmed into the desired shape along the dotted lines and be powered up with any one of the 4 power input corners. Any of the 4 power input corners (outlined in green) can supply power to the entire sheet of Flexible BackLyte. See examples below: