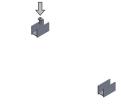

## CONTOUR PLUS W/ MOUNTING CLIPS:

- 1. Place the mounting clips along the desired path of the Neon Contour Plus and mark the locations for pilot hole drilling.
- 2. Drill pilot holes and then fasten the mounting clips to the surface using the screws.

1. Place the mounting channel along

the desired path of the Neon Contour Plus and mark the

CONTOUR PLUS W/ MOUNTING CHANNEL:

2. Drill pilot holes and then fasten the mounting channel to the surface using the screws.