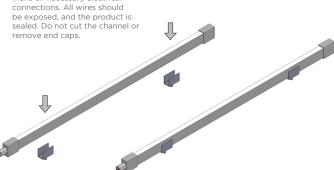

- 3. Push the Neon Contour Plus into place in the mounting clips and make all necessary electrical connections. All wires should be exposed, and the product is sealed. Do not cut the channel or remove end caps.
- 4. Installation complete.

3. Push the Neon Contour Plus into place in the mounting channel and make all necessary electrical connections. All wires should be exposed, and the product is sealed. Do not cut the channel or remove end caps.