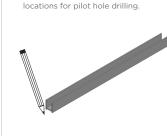

## CONTOUR PLUS W/ MOUNTING CLIPS:

- 1. Place the mounting clips along the desired path of the Neon Contour Plus and mark the locations for pilot hole drilling.
- 2. Drill pilot holes and then fasten the mounting clips to the surface using the screws.

1. Place the mounting channel along

the desired path of the Neon Contour Plus and mark the

CONTOUR PLUS W/ MOUNTING CHANNEL:

2. Drill pilot holes and then fasten the mounting channel to the surface using the screws.

## SILHOUETTE PLUS W/ MOUNTING CLIPS:

- 1. Place the mounting clips along the desired path of the Neon Silhouette Plus and mark the locations for pilot hole drilling.
- 2. Drill pilot holes and then fasten the mounting clips to the surface using the screws.

## SILHOUETTE PLUS W/ MOUNTING CHANNEL:

- 1. Place the mounting channel along the desired path of the Neon Silhouette Plus and mark the locations for pilot hole drilling.
- 2. Drill pilot holes and then fasten the mounting channel to the surface using the screws.