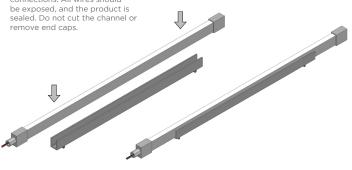

- 3. Push the Neon Contour Plus into place in the mounting clips and make all necessary electrical connections. All wires should be exposed, and the product is sealed. Do not cut the channel or remove end caps.
- 4. Installation complete.

3. Push the Neon Contour Plus into place in the mounting channel and make all necessary electrical connections. All wires should be exposed, and the product is sealed. Do not cut the channel or remove end caps.