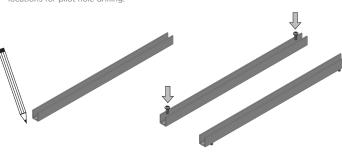

## CONTOUR PLUS W/ MOUNTING CLIPS:

- 1. Place the mounting clips along the desired path of the Neon Contour Plus and mark the locations for pilot hole drilling.
- 2. Drill pilot holes and then fasten the mounting clips to the surface using the screws.

1. Place the mounting channel along

the desired path of the Neon Contour Plus and mark the

CONTOUR PLUS W/ MOUNTING CHANNEL:

2. Drill pilot holes and then fasten the mounting channel to the surface using the screws.