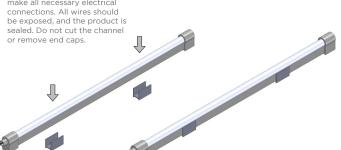

- 3. Push the Neon Contour Plus into place in the mounting clips and make all necessary electrical connections. All wires should be exposed, and the product is sealed. Do not cut the channel or remove end caps.
- 4. Installation complete.

3. Push the Neon Contour Plus into place in the mounting channel and make all necessary electrical connections. All wires should be exposed, and the product is sealed. Do not cut the channel or remove end caps.

- 3. Push the Neon Silhouette Plus into place in the mounting clips and make all necessary electrical connections. All wires should be exposed, and the product is sealed. Do not cut the channel or
- 4. Installation complete.

- 3. Push the Neon Silhouette Plus into place in the mounting channel and make all necessary electrical connections. All wires should be exposed, and the product is sealed. Do not cut the channel or
- 4. Installation complete.