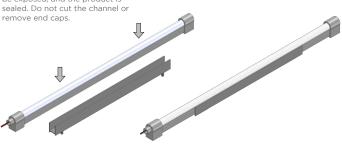

- 3. Push the Neon Silhouette Plus into place in the mounting clips and make all necessary electrical connections. All wires should be exposed, and the product is sealed. Do not cut the channel or
- 4. Installation complete.

## SILHOUETTE PLUS W/ MOUNTING CLIPS:

- 1. Place the mounting clips along the desired path of the Neon Silhouette Plus and mark the locations for pilot hole drilling.
- 2. Drill pilot holes and then fasten the mounting clips to the surface using the screws.