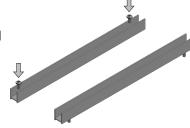

1. Place the mounting channel along

the desired path of the Neon Contour Plus and mark the

CONTOUR PLUS W/ MOUNTING CHANNEL:

2. Drill pilot holes and then fasten the mounting channel to the surface using the screws.

## SILHOUETTE PLUS W/ MOUNTING CHANNEL:

- 1. Place the mounting channel along the desired path of the Neon Silhouette Plus and mark the locations for pilot hole drilling.
- 2. Drill pilot holes and then fasten the mounting channel to the surface using the screws.