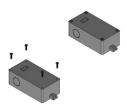

## RIGID AC INSTALLATION GUIDE

Tech Support: (+1) 212 629 6830 \*301 Tech@GENLEDBrands.com

1. If using the RACJBOX, remove the top cover.

2. Make all necessary electrical connections inside of the RACJBOX.

3. Replace the top cover on the RACJBOX and mount in the desired location.

5. Press fit the Rigid AC fixture into the mounting clips.

4. Mark the desired location of the Rigid AC on the mounting surface. Drill pilot holes for the mounting clips and then fasten the mounting clips to the surface with screws.