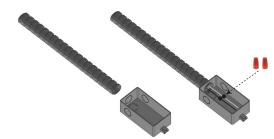

6. If using the power cable, connect the ends of the cable from the RACJBOX to the Rigid AC. Otherwise, connect the Rigid AC fixture directly to the RACJBOX.

7. Installation complete.

REV.29APR2021