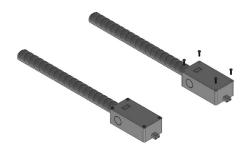

3. Replace the top cover on the RACJBOX and mount in the desired location.

5. Press fit the Rigid AC fixture into the mounting clips.

4. Mark the desired location of the Rigid AC on the mounting surface. Drill pilot holes for the mounting clips and then fasten the mounting clips to the surface with screws.