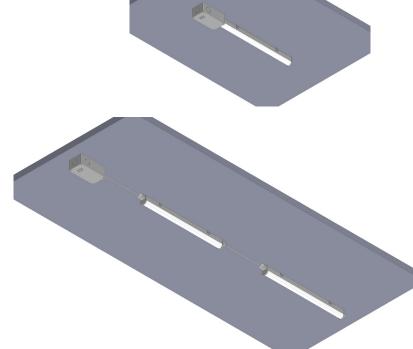

3. Replace the top cover on the RACJBOX and mount in the desired location.

5. Press fit the Rigid AC fixture into the mounting clips.

4. Mark the desired location of the Rigid AC on the mounting surface. Drill pilot holes for the mounting clips and then fasten the mounting clips to the surface with screws.

6. If using the power cable, connect the ends of the cable from the RACJBOX to the Rigid AC. Otherwise, connect the Rigid AC fixture directly to the RACJBOX.

7. Installation complete.

REV.29APR2021