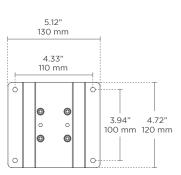

## **Mounting Arms**

Small Mounting Arm Part Number: ARMORMNT0609 Large Mounting Arm Part Number: ARMORMNT1422