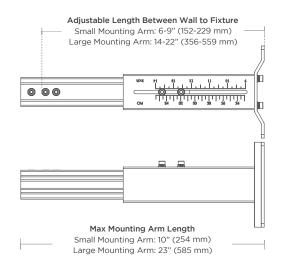

- Powder coated heavy duty aluminum
- 2 adjustable sizes for outdoor/indoor use
- 6-9 in. (small) and 14-22 in. (large)
- Supports linear wall washers and grazers

## ORDERING GUIDE

Part Numbers

ARMORMNT0609 - Small Mounting Arm 6-9 in. (152-229 mm)

ARMORMNT1422 - Large Mounting Arm 14-22 in. (356-559 mm)