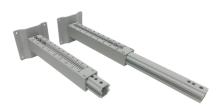

## **Mounting Arms**

Small Mounting Arm Part Number: ARMORMNT0609 Large Mounting Arm Part Number: ARMORMNT1422