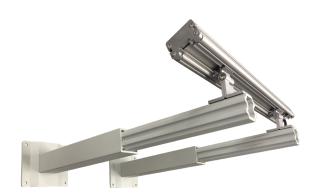

## ARMOR SERIES MOUNTING ARMS

Our heavy-duty aluminum mounting arms are designed to hold your linear fixtures firmly in place. Mini, Nano and Atom linear fixtures use tiltable stands and optic louvers to set custom beam angles – but you can also lock your tiltable stands into our Armor Series Mounting Arms to secure the look you want. It's easy to make changes, too. Available in two adjustable sizes, these sturdy mounting arms can hold your fixtures from 6" to 22" away from the lighting surface. Level up your lighting and stabilize your wall washers and grazers with the Armor Series Mounting Arm.

## Armor Series Mounting Arm

Adjustable mounts (in 3 sizes) help set desired angle and distance from lighting surface