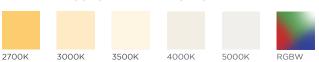

W x H x Internal Width) | 0.63 in. x 0.63 in. x 0.48 in. (16 mm x 16 mm x 12.2 mm) |
| Operating Voltage | 24V            | Channel with Mounting (W x H)    | 0.74 in. x 0.74 in. (18.8 mm x 18.8 mm)                  |

#### **RAPID C2 CHANNEL**







#### CHANNEL WITH MOUNTING CLIP



# **ORDERING GUIDE**

| CATEGORY                | LENS        | Included Accessories:             |  |
|-------------------------|-------------|-----------------------------------|--|
| CHC2                    |             | Mounting Clip x 3                 |  |
| CHC2 - Rapid C2 Channel | F - Frosted | End Cap x 2 End Cap with Hole x 2 |  |
|                         | M - Milkv   |                                   |  |

Note: Comes in uncut 6 ft. 6 in. (2 m) lengths

## **AVAILABLE COLOR TEMPERATURES**



REV.27JAN2022