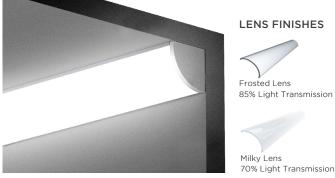

#### **RAPID C2 CHANNEL FIXTURE**

Our Rapid C2 Channel Fixture is a compact asymmetrical channel with a rounded lens and a 120° beam angle that is ideal for a wide, even spread of light. This channel is designed for corner and angled applications and includes a choice of frosted or milky lens. Design a stunning custom fixture with our Rapid C2 Channel Fixture and our Rapid Ribbon 95+ by Acolyte products. It ships in 48 hours or less!

- · Comes in 6 ft. 6 in. (2 m) lengths
- 120° beam angle
- · Frosted or Milky lens
- For corners or angles

#### **SPECIFICATIONS**

| Beam Angle        | 120°           | DIMENSIONS                       |                                                          |
|-------------------|----------------|----------------------------------|----------------------------------------------------------|
| Lens Type         | Frosted, Milky | Channel (W x H x Internal Width) | 0.63 in. x 0.63 in. x 0.48 in. (16 mm x 16 mm x 12.2 mm) |
| Operating Voltage | 24V            | Channel with Mounting (W x H)    | 0.74 in. x 0.74 in. (18.8 mm x 18.8 mm)                  |