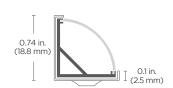

#### **SPECIFICATIONS**

| Beam Angle        | 120°           | DIMENSIONS                       |                                                          |
|-------------------|----------------|----------------------------------|----------------------------------------------------------|
| Lens Type         | Frosted, Milky | Channel (W x H x Internal Width) | 0.63 in. x 0.63 in. x 0.48 in. (16 mm x 16 mm x 12.2 mm) |
| Operating Voltage | 24V            | Channel with Mounting (W x H)    | 0.74 in. x 0.74 in. (18.8 mm x 18.8 mm)                  |

#### **RAPID C2 CHANNEL**

#### CHANNEL WITH MOUNTING CLIP