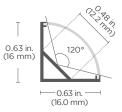

#### **SPECIFICATIONS**

| Beam Angle        | 120°           | DIMENSIONS                       |                                                          |
|-------------------|----------------|----------------------------------|----------------------------------------------------------|
| Lens Type         | Frosted, Milky | Channel (W x H x Internal Width) | 0.63 in. x 0.63 in. x 0.48 in. (16 mm x 16 mm x 12.2 mm) |
| Operating Voltage | 24V            | Channel with Mounting (W x H)    | 0.74 in. x 0.74 in. (18.8 mm x 18.8 mm)                  |

#### **RAPID C2 CHANNEL**