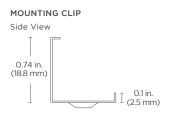

#### **SPECIFICATIONS**

| Beam Angle        | 120°           | DIMENSIONS                       |                                                          |
|-------------------|----------------|----------------------------------|----------------------------------------------------------|
| Lens Type         | Frosted, Milky | Channel (W x H x Internal Width) | 0.63 in. x 0.63 in. x 0.48 in. (16 mm x 16 mm x 12.2 mm) |
| Operating Voltage | 24V            | Channel with Mounting (W x H)    | 0.74 in. x 0.74 in. (18.8 mm x 18.8 mm)                  |

#### CHANNEL WITH MOUNTING CLIP