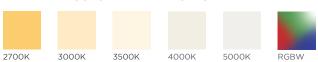

S**

| Beam Angle        | 66°            |
|-------------------|----------------|
| Lens Type         | Frosted, Milky |
| Operating Voltage | 24V            |

DIMENSIONS

Overall Width / Recessed Width / Internal Width

Overall Height / Recessed Height

0.94 in. x 0.68 in. x 0.49 in. (23.9 mm x 17.3 mm x 12.45 mm) 0..6 in. x 0.55 in. (15.2 mm x 14 mm)



## **ORDERING GUIDE**

| CATEGORY                | LENS        | Included Accessories: |
|-------------------------|-------------|-----------------------|
| CHR2                    |             | End Cap x 2           |
| CHR2 - Rapid R2 Channel | F - Frosted | End Cap with Hole x 2 |
|                         | M - Milky   |                       |

Note: Comes in uncut 6 ft. 6 in. (2 m) lengths

### **AVAILABLE COLOR TEMPERATURES**



REV.30APR2024