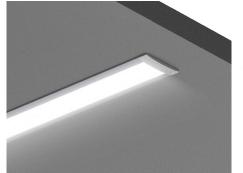

#### **RAPID R2 CHANNEL FIXTURE**

Our Rapid R2 Channel Fixture is a recessed fixture with a 66-degree beam angle that offers an even spread of light. Choose from frosted or milky lenses to create a sleek custom recessed fixture with any of our Rapid Ribbon 95+ by Acolyte products. It ships in 48 hours or less!

- · Comes in 6 ft. 6 in. (2 m) lengths
- 66° beam angle
- · Frosted or Milky lens
- · Recessed fixture