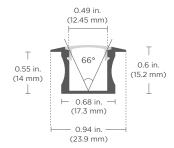

#### **SPECIFICATIONS**

| Beam Angle        | 66°            |
|-------------------|----------------|
| Lens Type         | Frosted, Milky |
| Operating Voltage | 24V            |

DIMENSIONS

Overall Width / Recessed Width / Internal Width

Overall Height / Recessed Height

0.94 in. x 0.68 in. x 0.49 in. (23.9 mm x 17.3 mm x 12.45 mm) 0..6 in. x 0.55 in. (15.2 mm x 14 mm)