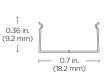

#### SPECIFICATIONS

| Lens Type Frosted, Milky Channel (W x H x Internal Width) 0.68 in. x 0.34 in. x 0.48 in. (17.2 mm x 8.6 mm x 12.2 mm)   Operating Voltage 24V Channel with Mounting (W x H) 0.7 in. x 0.36 in. (18.2 mm x 9.2 mm) | Beam Angle        | 118°           | DIMENSIONS                       |                                                             |
|-------------------------------------------------------------------------------------------------------------------------------------------------------------------------------------------------------------------|-------------------|----------------|----------------------------------|-------------------------------------------------------------|
| Operating Voltage 24V Channel with Mounting (W x H) 0.7 in. x 0.36 in. (18.2 mm x 9.2 mm)                                                                                                                         | Lens Type         | Frosted, Milky | Channel (W x H x Internal Width) | 0.68 in. x 0.34 in. x 0.48 in. (17.2 mm x 8.6 mm x 12.2 mm) |
|                                                                                                                                                                                                                   | Operating Voltage | 24V            | Channel with Mounting (W x H)    | 0.7 in. x 0.36 in. (18.2 mm x 9.2 mm)                       |