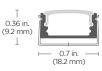

#### SPECIFICATIONS

| Lens Type Frosted, Milky Channel (W x H x Internal Width) 0.68 in. x 0.34 in. x 0.48 in. (17.2 mm x 8.6 mm x 12.2 mm)   Operating Voltage 24V Channel with Mounting (W x H) 0.7 in. x 0.36 in. (18.2 mm x 9.2 mm) | Beam Angle        | 118°           | DIMENSIONS                       |                                                             |
|-------------------------------------------------------------------------------------------------------------------------------------------------------------------------------------------------------------------|-------------------|----------------|----------------------------------|-------------------------------------------------------------|
| Operating Voltage 24V Channel with Mounting (W x H) 0.7 in. x 0.36 in. (18.2 mm x 9.2 mm)                                                                                                                         | Lens Type         | Frosted, Milky | Channel (W x H x Internal Width) | 0.68 in. x 0.34 in. x 0.48 in. (17.2 mm x 8.6 mm x 12.2 mm) |
|                                                                                                                                                                                                                   | Operating Voltage | 24V            | Channel with Mounting (W x H)    | 0.7 in. x 0.36 in. (18.2 mm x 9.2 mm)                       |

**RAPID S1 CHANNEL** 

MOUNTING CLIP

# CHANNEL WITH MOUNTING CLIP