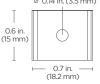

#### SPECIFICATIONS

| Lens Type Frosted, Milky Channel (W x H x Internal Width) 0.68 in. x 0.34 in. x 0.48 in. (17.2 mm x 8.6 mm x 12.2 mm)   Operating Voltage 24V Channel with Mounting (W x H) 0.7 in. x 0.36 in. (18.2 mm x 9.2 mm) | Beam Angle        | 118°           | DIMENSIONS                       |                                                             |
|-------------------------------------------------------------------------------------------------------------------------------------------------------------------------------------------------------------------|-------------------|----------------|----------------------------------|-------------------------------------------------------------|
| Operating Voltage 24V Channel with Mounting (W x H) 0.7 in. x 0.36 in. (18.2 mm x 9.2 mm)                                                                                                                         | Lens Type         | Frosted, Milky | Channel (W x H x Internal Width) | 0.68 in. x 0.34 in. x 0.48 in. (17.2 mm x 8.6 mm x 12.2 mm) |
|                                                                                                                                                                                                                   | Operating Voltage | 24V            | Channel with Mounting (W x H)    | 0.7 in. x 0.36 in. (18.2 mm x 9.2 mm)                       |