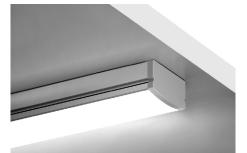

### **RAPID S1 CHANNEL FIXTURE**

Our Rapid S1 Channel Fixture is a low-profile surface mounted channel with a 118-degree beam angle that provides a wide, even spread of light. This channel is offered with a choice of frosted or milky lenses ideal for stunning cove and toe kick applications. Create a beautiful custom fixture with Rapid S1 Channel Fixture and any of our Rapid Ribbon 95+ by Acolyte products. It ships in 48 hours or less!

- Comes in 6 ft. 6 in. (2 m) lengths
- 118° beam angle
- Frosted or Milky lens
- · Sleek low profile