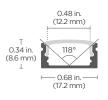

#### SPECIFICATIONS

| Lens Type Frosted, Milky Channel (W x H x Internal Width) 0.68 in. x 0.34 in. x 0.48 in. (17.2 mm x 8.6 mm x 12.2 mm)   Operating Voltage 24V Channel with Mounting (W x H) 0.7 in. x 0.36 in. (18.2 mm x 9.2 mm) | Beam Angle        | 118°           | DIMENSIONS                       |                                                             |
|-------------------------------------------------------------------------------------------------------------------------------------------------------------------------------------------------------------------|-------------------|----------------|----------------------------------|-------------------------------------------------------------|
| Operating Voltage 24V Channel with Mounting (W x H) 0.7 in. x 0.36 in. (18.2 mm x 9.2 mm)                                                                                                                         | Lens Type         | Frosted, Milky | Channel (W x H x Internal Width) | 0.68 in. x 0.34 in. x 0.48 in. (17.2 mm x 8.6 mm x 12.2 mm) |
|                                                                                                                                                                                                                   | Operating Voltage | 24V            | Channel with Mounting (W x H)    | 0.7 in. x 0.36 in. (18.2 mm x 9.2 mm)                       |