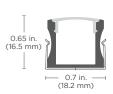

# **SPECIFICATIONS**

| Beam Angle        | 66°            | DIMENSIONS                       |                                                              |
|-------------------|----------------|----------------------------------|--------------------------------------------------------------|
| Lens Type         | Frosted, Milky | Channel (W x H x Internal Width) | 0.7 in. x 0.6 in. x 0.49 in. (17.78 mm x 15.2 mm x 12.45 mm) |
| Operating Voltage | 24V            | Channel with Mounting (W x H)    | 0.7 in. x 0.65 in. (18.2 mm x 16.5 mm)                       |

# CHANNEL WITH MOUNTING CLIP