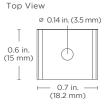

# **SPECIFICATIONS**

| Beam Angle        | 66°            | DIMENSIONS                       |                                                              |
|-------------------|----------------|----------------------------------|--------------------------------------------------------------|
| Lens Type         | Frosted, Milky | Channel (W x H x Internal Width) | 0.7 in. x 0.6 in. x 0.49 in. (17.78 mm x 15.2 mm x 12.45 mm) |
| Operating Voltage | 24V            | Channel with Mounting (W x H)    | 0.7 in. x 0.65 in. (18.2 mm x 16.5 mm)                       |