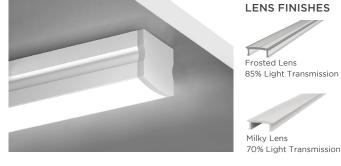

#### **RAPID S2 CHANNEL FIXTURE**

Our Rapid S2 Channel Fixture is a slim surface mounted channel with a narrow 66-degree beam angle for a focused spread of light. This channel is great for more compact applications such as tight coves. The Rapid S2 offers a choice of frosted or milky lens. Design a stunning custom fixture with Rapid S2 Channel Fixture and any of our Rapid Ribbon 95+ by Acolyte products. It ships in 48 hours or less!

- · Comes in 6 ft. 6 in. (2 m) lengths
- 66° beam angle
- · Frosted or Milky lens
- Slim surface mounted design

Entertainment

Applications: Commercial

Hospitality Museums

Residential Retail

Healthcare **Public Spaces** 