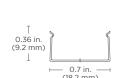

# **SPECIFICATIONS**

| Beam Angle        | 66°            | DIMENSIONS                       |                                                              |
|-------------------|----------------|----------------------------------|--------------------------------------------------------------|
| Lens Type         | Frosted, Milky | Channel (W x H x Internal Width) | 0.7 in. x 0.6 in. x 0.49 in. (17.78 mm x 15.2 mm x 12.45 mm) |
| Operating Voltage | 24V            | Channel with Mounting (W x H)    | 0.7 in. x 0.65 in. (18.2 mm x 16.5 mm)                       |

#### MOUNTING CLIP Side View

# CHANNEL WITH MOUNTING CLIP