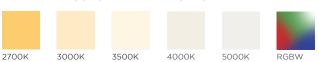

-------------------------------|
| Lens Type         | Frosted, Milky | Channel (W x H x Internal Width) | 0.7 in. x 0.6 in. x 0.49 in. (17.78 mm x 15.2 mm x 12.45 mm) |
| Operating Voltage | 24V            | Channel with Mounting (W x H)    | 0.7 in. x 0.65 in. (18.2 mm x 16.5 mm)                       |

#### **RAPID S2 CHANNEL**



#### MOUNTING CLIP Side View





# CHANNEL WITH MOUNTING CLIP



# **ORDERING GUIDE**

| CATEGORY                | LENS        |
|-------------------------|-------------|
| CHS2                    |             |
| CHS2 - Rapid S2 Channel | F - Frosted |
|                         | M - Milky   |

Note: Comes in uncut 6 ft. 6 in. (2 m) lengths

### Included Accessories:

Mounting Clip x 3 End Cap x 2 End Cap with Hole x 2

# **AVAILABLE COLOR TEMPERATURES**



REV.30APR2024