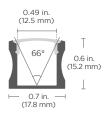

# **SPECIFICATIONS**

| Beam Angle        | 66°            | DIMENSIONS                       |                                                              |
|-------------------|----------------|----------------------------------|--------------------------------------------------------------|
| Lens Type         | Frosted, Milky | Channel (W x H x Internal Width) | 0.7 in. x 0.6 in. x 0.49 in. (17.78 mm x 15.2 mm x 12.45 mm) |
| Operating Voltage | 24V            | Channel with Mounting (W x H)    | 0.7 in. x 0.65 in. (18.2 mm x 16.5 mm)                       |

#### **RAPID S2 CHANNEL**