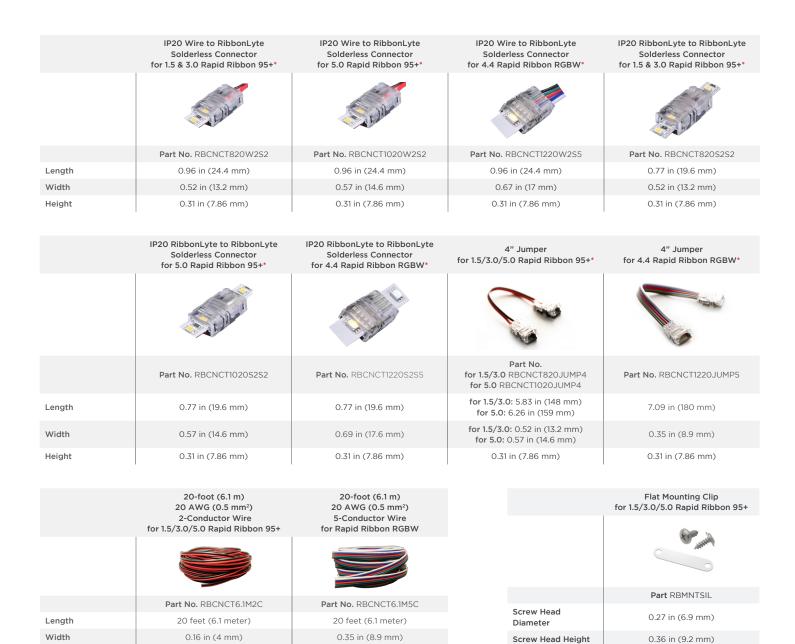

## **RAPID RIBBON ACCESSORIES**

Every lighting system comes complete with the necessary hardware to ensure a proper installation. Accessories include solderless connectors, jumpers, mounting clips, and 20 AWG (0.5 mm<sup>2</sup>) 2-conductor and 5-conductor wires.

\* Solderless Connectors are not intended for use inside Rapid Channel fixtures. (Solderless Connectors and Jumpers can be used to connect Rapid Ribbon outside channel fixtures.) Contractors can solder 20 AWG wire to Rapid Ribbon for connections that require use with Rapid Channel.