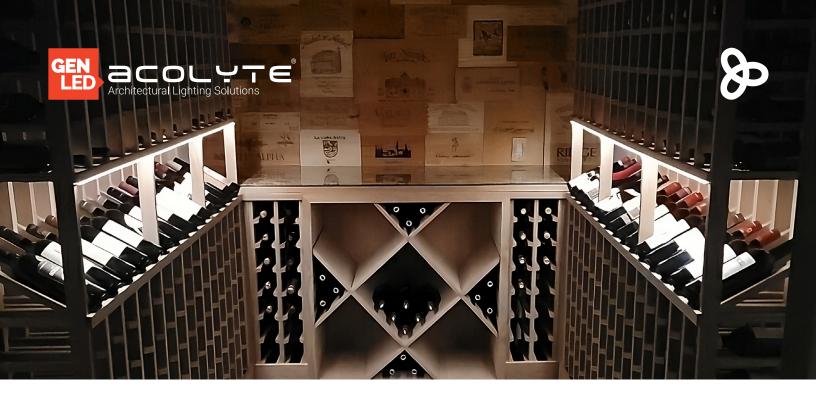

# PICCOLO MICRO FIXTURE

**RoHS** 

Declare.

The Piccolo is a special micro fixture that stands just 0.23 in. (5.91 mm) high and 0.2 in. (5 mm) wide. The Piccolo uses a flat milky lens to create pinpoint lines of light in tight spaces such as custom millwork. It is sold in custom sizes ranging from 2.04 in. (51.7 mm) to 6 ft. 5.75 in. (1974.7 mm) long in increments of 1.52 in. (38.46 mm). The Piccolo features a special IP20 micro RibbonLyte that provides 90+ CRI in six available CCTs ranging from 2200K to 4000K.