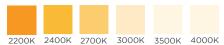

gh and 0.2 in. (5 mm) wide. The Piccolo uses a flat milky lens to create pinpoint lines of light in tight spaces such as custom millwork. It is sold in custom sizes ranging from 2.04 in. (51.7 mm) to 6 ft. 5.75 in. (1974.7 mm) long in increments of 1.52 in. (38.46 mm). The Piccolo features a special IP20 micro RibbonLyte that provides 90+ CRI in six available CCTs ranging from 2200K to 4000K.

## **FEATURES**

- 3.0 W/ft (9.8 W/m)
- 0.2 in. (5 mm) wide by 0.23 in. (5.91 mm) high
- Fixture includes secure VHB tape backing
- Smallest fixture at 2.04 in. (51.7 mm) including end caps
- Sold in 1.52 in. (38.46 mm) increments up to 6 ft 5.75 in. (1974.7 mm)
- 110-degree beam angle
- 55 LEDs/ft (182 LEDs/m)
- 90+ CRI, diode-free
- IP20 rating (for indoor use)

# **AVAILABLE COLOR TEMPERATURES**



# HOUSING FINISHES









Silver Black\* Standard RAI\*

\* Consult factory. Additional fee and MOQ apply.

# **AVAILABLE LENS FINISHES**



63% Light Transmission