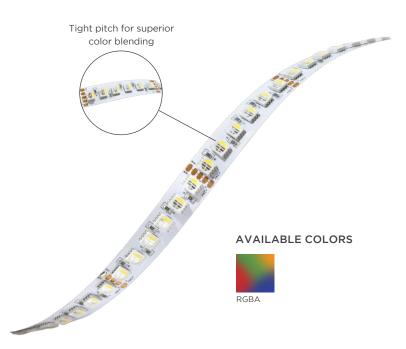

# RGBA SERIES 2 RIBBONLYTE

RGBA Series 2 RibbonLyte is a DMX-controlled 4-channel color changing RibbonLyte with four separate chips (red, green, blue and amber) combined in a single LED diode to provide flawless color blending. Mixing with amber helps create warmer pastels. Our Series 2 version offers more LEDs per foot and improved cut lengths as short as 1.97 in. (50 mm).

### **FEATURES:**

- 4 LED chips in 1
- RGBA LEDs include amber for warmth
- 120 LEDs/m
- 1.97 in. (50 mm) cut length
- The 4.4 and 8.8 W/ft are rated IP20, and the 5.5 W/ft is rated IP65 or IP68