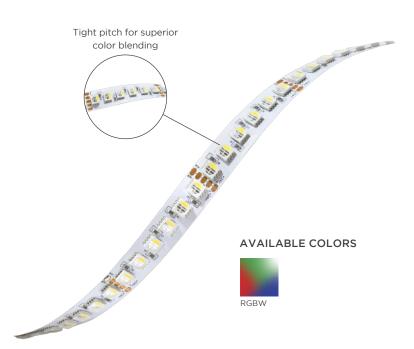

## **RGBW SERIES 2 RIBBONLYTE**

RGBW Series 2 RibbonLyte is a 4-channel DMX-controlled color changing RibbonLyte with four separate chips (red, green, blue and white) combined in each LED diode. A tight pitch provides flawless color blending and short cut lengths offer tremendous design versatility. Three white CCT choices deliver varied levels of brightness.

## **FEATURES:**

- 4 LED chips in 1
- RGBW (+ 2700K, 3000K or 4000K)
- 36 LEDs/ft (120 LED/m)
- 2 in. (50 mm) cut lengths
- The 4.4 and 8.8 W/ft are rated IP20, and the 5.5 W/ft is rated IP65 or IP68