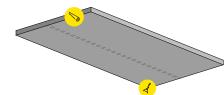

## FOR RECESSED APPLICATIONS

and rubbing alcohol.

1. Measure and mark the desired path of the channel on the mounting surface.

2. Cut a recess in the surface to match the size of the fixture. Drill any holes necessary for power feeds.