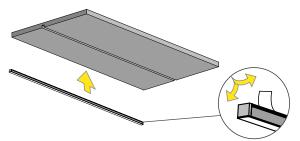

4. After the surface has dried, make all necessary electrical connections.

Alcohol

3. Clean the channel mounting surface so that it is free of dust and debris using a cloth

5. Remove VHB tape backing, insert fixture and apply appropriate pressure to secure fixture.

1. Using a cloth and rubbing alcohol, clean the mounting surface so that it is free of dust and debris.

3. Remove VHB t ape backing, apply fixture to surface and apply appropriate pressure to secure fixture.