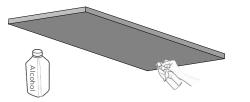

## FOR RECESSED APPLICATIONS

and rubbing alcohol.

1. Measure and mark the desired path of the channel on the mounting surface.

2. Cut a recess in the surface to match the size of the fixture. Drill any holes necessary for power feeds.

1. Using a cloth and rubbing alcohol, clean the mounting surface so that it is free of dust and debris.

3. Remove VHB t ape backing, apply fixture to surface and apply appropriate pressure to secure fixture.