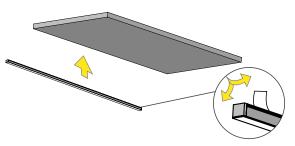

## FOR RECESSED APPLICATIONS

and rubbing alcohol.

1. Measure and mark the desired path of the channel on the mounting surface.

2. Cut a recess in the surface to match the size of the fixture. Drill any holes necessary for power feeds.

4. After the surface has dried, make all necessary electrical connections.

Alcohol

3. Clean the channel mounting surface so that it is free of dust and debris using a cloth

5. Remove VHB tape backing, insert fixture and apply appropriate pressure to secure fixture.

1. Using a cloth and rubbing alcohol, clean the mounting surface so that it is free of dust and debris.

3. Remove VHB t ape backing, apply fixture to surface and apply appropriate pressure to secure fixture.