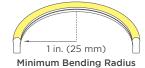

# FLEXRAYZ NEON

LED BORDER TUBE

(IL) (€ RoHS LM-80 IP67

FlexRayz Neon from AgiLight offers a versatile approach to border tube that eliminates light gaps. A side-bending LED neon that provides an excellent solution for linear façade lighting in curved or straight runs, FlexRayz features a constant current design that guarantees consistent brightness throughout each run.