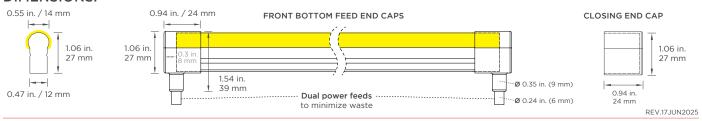

## **FEATURES**

• IP67

- Even illumination without hot spots
- Full reels can be cut and finished with an end cap
- Dual power feeds to minimize waste
- UV protected; saltwater, solvent & flame resistant
- IK08 impact protection

## **DIMENSIONS:**