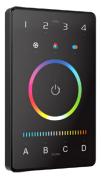

### 4 ZONE COLOR CHANGING GLASS TOUCH WALL CONTROLLER

The 4 Zone Color Changing Glass Touch Wall Controller manages 4 or 5 channels for RGBW, RGBA and RGBWW lighting from an elegant touch-sensitive display. It runs 4 zones with DMX512 output protocols (wireless Bluetooth 5.0 optional). Program and save unique transitions, rolls and fades with ease with 4 scene keys, 4 zone keys, a touch color circle and a touch slider.

- Simple control for RGBW, RGBA and RGBWW
- 4 zones / 4 scenes
- 12-24 V DC input
- 1 universe / 512 DMX channels
- DMX512 output protocol (Bluetooth 5.0 optional)
- · Touch color circle and slider bar
- Easily adjust speed and brightness

# 4 ZONE COLOR CHANGING GLASS TOUCH WALL CONTROLLER