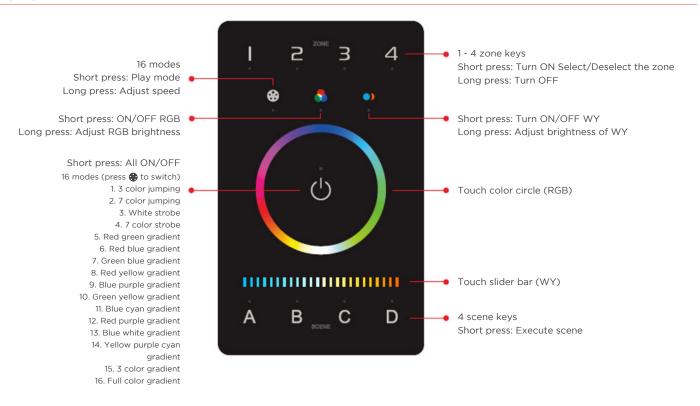

### 4 ZONE COLOR CHANGING GLASS TOUCH WALL CONTROLLER

The 4 Zone Color Changing Glass Touch Wall Controller manages 4 or 5 channels for RGBW, RGBA and RGBWW lighting from an elegant touch-sensitive display. It runs 4 zones with DMX512 output protocols (wireless Bluetooth 5.0 optional). Program and save unique transitions, rolls and fades with ease with 4 scene keys, 4 zone keys, a touch color circle and a touch slider.

- Simple control for RGBW, RGBA and RGBWW
- 4 zones / 4 scenes
- 12-24 V DC input
- 1 universe / 512 DMX channels
- DMX512 output protocol (Bluetooth 5.0 optional)
- · Touch color circle and slider bar
- Easily adjust speed and brightness

#### **FEATURES**