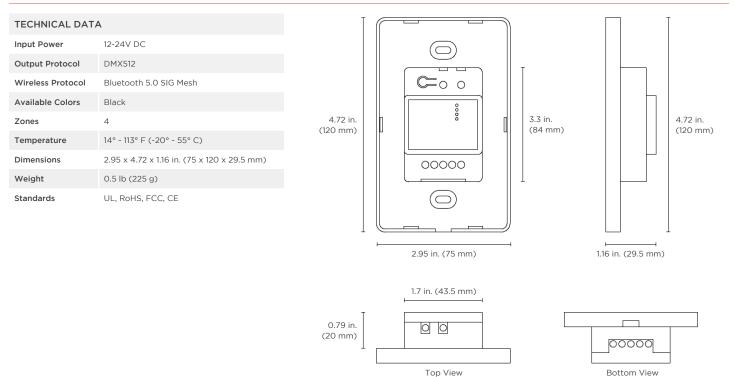

### DIMENSIONS

Width: 2.95 in (75 mm) Length: 4.72 in (120 mm) Depth: 1.16 in (29.5 mm)

## SPECIFICATIONS / DIMENSION DRAWING

Acolyte does not warrant or represent that the information is free from errors or omission. The information may change without notice and Acolyte is not in any way liable for the accuracy of any information printed and stored or in any way interpreted or used.