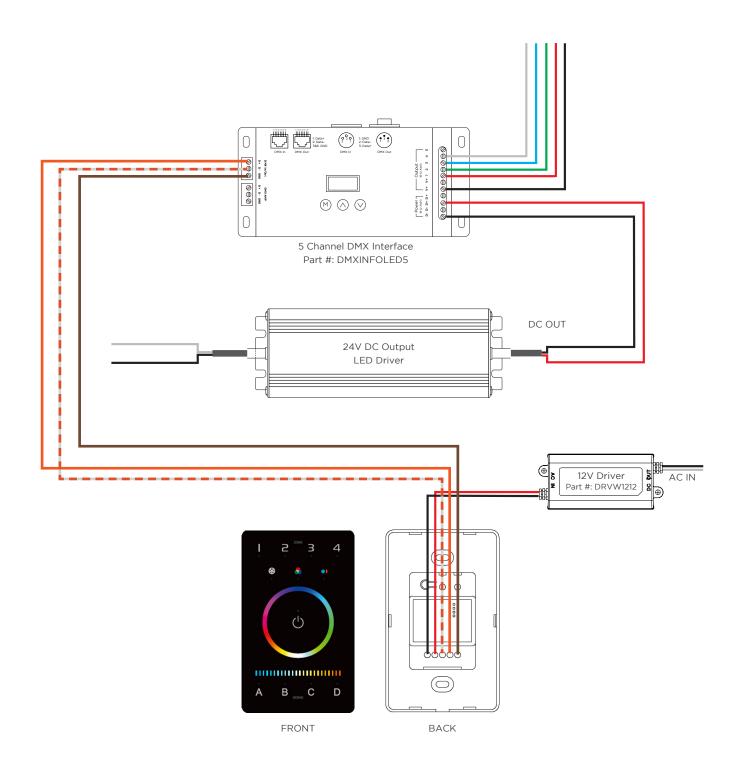

### 4 ZONE COLOR CHANGING GLASS TOUCH WALL CONTROLLER

The 4 Zone Color Changing Glass Touch Wall Controller manages 4 or 5 channels for RGBW, RGBA and RGBWW lighting from an elegant touch-sensitive display. It runs 4 zones with DMX512 output protocols (wireless Bluetooth 5.0 optional). Program and save unique transitions, rolls and fades with ease with 4 scene keys, 4 zone keys, a touch color circle and a touch slider.

- Simple control for RGBW, RGBA and RGBWW
- 4 zones / 4 scenes
- 12-24 V DC input
- 1 universe / 512 DMX channels
- DMX512 output protocol (Bluetooth 5.0 optional)
- · Touch color circle and slider bar
- Easily adjust speed and brightness