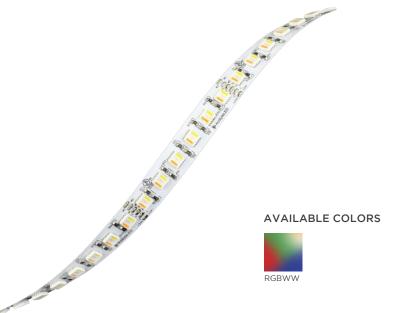

# RGBWW 5-in-1 RIBBONLYTE

RGBWW 5-in-1 RibbonLyte is a special color changing ribbon controlled with DMX. Each diode uses five separate chips (red, green, blue and both warm white and cool white) to provide advanced color blending. Two tunable white LED chips (2400K and 6500K) deliver varied levels of warmth and brightness. RGBWW Five-in-One RibbonLyte offers superior pixel density and short cut lengths for creating unique custom fixtures.

### **FEATURES:**

- · Color changing with DMX controls
- 5-in-1 RGB + Warm White + Cool White
- · Adjust output for warmth and brightness
- 29 LEDs per foot (96 LEDs/m)
- Cut lengths of 2.46 in. (62.5 mm)