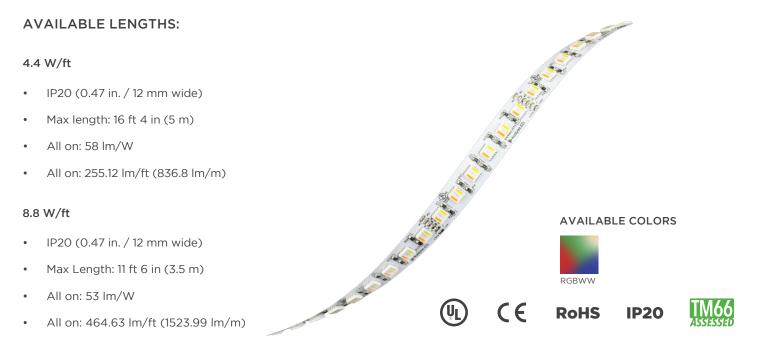

## RGBWW<sup>5-in-1</sup> RIBBONLYTE

RGBWW 5-in-1 RibbonLyte is a special color changing ribbon controlled with DMX. Each diode uses five separate chips (red, green, blue and both warm white and cool white) to provide advanced color blending. Two tunable white LED chips (2400K and 6500K) deliver varied levels of warmth and brightness. RGBWW Five-in-One RibbonLyte offers superior pixel density and short cut lengths for creating unique custom fixtures.

## FEATURES:

- Color changing with DMX controls
- 5-in-1 RGB + Warm White + Cool White
- Adjust output for warmth and brightness
- 29 LEDs per foot (96 LEDs/m)
- Cut lengths of 2.46 in. (62.5 mm)

REV.16JUL2024