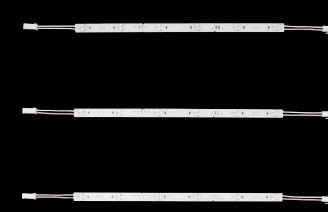

## OPTIRAYZ LED LIGHT BARS

OptiRayz is a rigid light bar system with LED optics that is ideal for soft signage lighting in fabric light boxes. Use 24V OptiRayz light bars alone or attach to a wire harness to create a simple grid for backlighting applications. Available in three sizes and two standard CCTs. Daisy chain with built-in connectors for larger signs. Longer OptiRayz Light Bars can also be trimmed at set cut points to fit odd sizes.

14.8 in. / 376 mm bar: 6 LEDs (A)

20.3 in. / 515 mm bar: 8 LEDs (B)

36.61 in. / 930 mm bar: 14 LEDs (C)