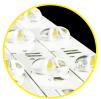

## OPTIRAYZ LED LIGHT BARS

OptiRayz is a rigid light bar system with LED optics that is ideal for soft signage lighting in fabric light boxes. Use 24V OptiRayz light bars alone or attach to a wire harness to create a simple grid for backlighting applications. Available in three sizes and two standard CCTs. Daisy chain with built-in connectors for larger signs. Longer OptiRayz Light Bars can also be trimmed at set cut points to fit odd sizes.

## FEATURES

- For fabric light box applications
- Available in 2 standard CCTs: 5000K, 6500K
- · Use wire harness to create backlighting grid
- Longer OptiRayz Light Bars can trim at cut points
- 3 sizes at 140 lm/W, 564 lm/ft (1850 lm/m)