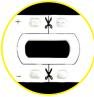

## FEATURES

- For fabric light box applications
- Available in 2 standard CCTs: 5000K, 6500K
- · Use wire harness to create backlighting grid
- Longer OptiRayz Light Bars can trim at cut points
- 3 sizes at 140 lm/W, 564 lm/ft (1850 lm/m)