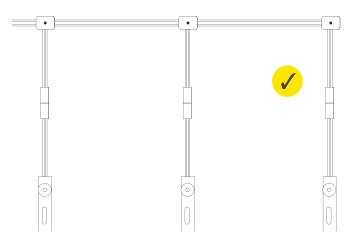

## OPTIRAYZ WITH WIRE HARNESS:

1. Measure and mark desired location for wire harness.

2. Cut wire harness to desired length.

3. Mount wire harness to desired wall/frame surface with screws.

4. Connect OptiRayz rigid light bars to wire harness. (Daisy chain extra light bars or trim to fit at available cut points as needed.)