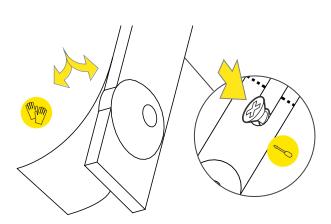

- 5. Remove adhesive backing and affix OptiRayz rigid light bars to surface as desired. (Use optional screws in marked holes as needed.)
- 6. Make necessary electrical connections.
- 7. Installation complete.