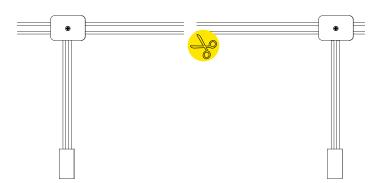

## OPTIRAYZ WITH WIRE HARNESS:

1. Measure and mark desired location for wire harness.

2. Cut wire harness to desired length.

3. Mount wire harness to desired wall/frame surface with screws.

4. Connect OptiRayz rigid light bars to wire harness. (Daisy chain extra light bars or trim to fit at available cut points as needed.)