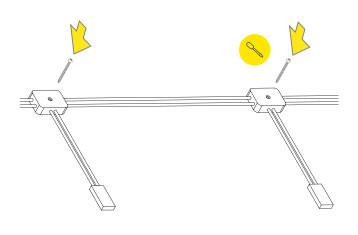

## OPTIRAYZ WITH WIRE HARNESS:

1. Measure and mark desired location for wire harness.

2. Cut wire harness to desired length.

3. Mount wire harness to desired wall/frame surface with screws.

4. Connect OptiRayz rigid light bars to wire harness. (Daisy chain extra light bars or trim to fit at available cut points as needed.)