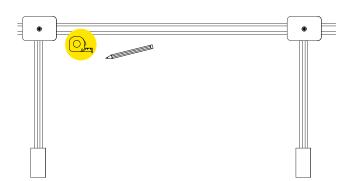

## OPTIRAYZ WITH WIRE HARNESS:

1. Measure and mark desired location for wire harness.

2. Cut wire harness to desired length.

3. Mount wire harness to desired wall/frame surface with screws.

4. Connect OptiRayz rigid light bars to wire harness. (Daisy chain extra light bars or trim to fit at available cut points as needed.)