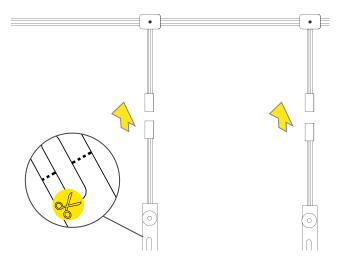

## OPTIRAYZ WITH WIRE HARNESS:

1. Measure and mark desired location for wire harness.

2. Cut wire harness to desired length.

3. Mount wire harness to desired wall/frame surface with screws.

4. Connect OptiRayz rigid light bars to wire harness. (Daisy chain extra light bars or trim to fit at available cut points as needed.)