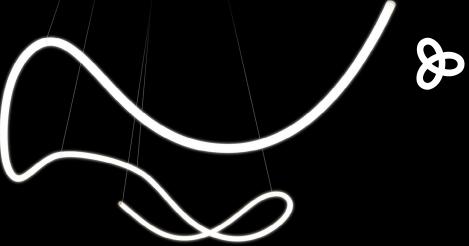

## NEON360 360° of luster

**AVAILABLE COLOR TEMPERATURES** 

Neon360 is a 24V bendable LED neon tube with a smooth round profile that provides uniform light distribution across its full 360° face! There are several installation options for this unique pliable IP65 tube. It can hang directly from the ceiling. It can be used with mounting clips or a straight mounting channel along any surface. Hang it in a rigid tube at any angle. Loop it or turn it and shape it with suspended rings. Neon360 marries the classic gleam of neon with all the benefits of modern LEDs!

Ceiling Mounting Kit with Clear Rigid Tube

REV.03MAY2023