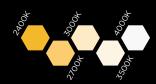

## NEON360 360° of luster

**AVAILABLE COLOR TEMPERATURES** 

Neon360 is a 24V bendable LED neon tube with a smooth round profile that provides uniform light distribution across its full 360° face! There are several installation options for this unique pliable IP65 tube. It can hang directly from the ceiling. It can be used with mounting clips or a straight mounting channel along any surface. Hang it in a rigid tube at any angle. Loop it or turn it and shape it with suspended rings. Neon360 marries the classic gleam of neon with all the benefits of modern LEDs!

## **FEATURES**

- 4.8 W/ft (16 W/m)
- 389.9 lm/ft (1278.9 lm/m) @ 4000K
- 5 dimmable Static White CCTs (2400K-4000K)
- 0.91 in. (23 mm) diameter
- 2.86 in. (72.6 mm) circumference
- 4.72 in. (120 mm) min. bending diameter
- 1.4 in. (35.71 mm) cut lengths
- 16 ft 4 in. (5 m) max. run length