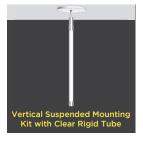

Neon360 is a 24V bendable LED neon tube with a smooth round profile that provides uniform light distribution across its full 360° face! There are several installation options for this unique pliable IP65 tube. It can hang directly from the ceiling. It can be used with mounting clips or a straight mounting channel along any surface. Hang it in a rigid tube at any angle. Loop it or turn it and shape it with suspended rings. Neon360 marries the classic gleam of neon with all the benefits of modern LEDs!