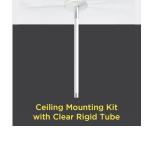

Neon360 is a 24V bendable LED neon tube with a smooth round profile that provides uniform light distribution across its full 360° face! There are several installation options for this unique pliable IP65 tube. It can hang directly from the ceiling. It can be used with mounting clips or a straight mounting channel along any surface. Hang it in a rigid tube at any angle. Loop it or turn it and shape it with suspended rings. Neon360 marries the classic gleam of neon with all the benefits of modern LEDs!