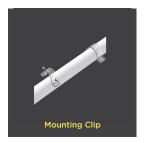

Neon360 is a 24V bendable LED neon tube with a smooth round profile that provides uniform light distribution across its full 360° face! There are several installation options for this unique pliable IP65 tube. It can hang directly from the ceiling. It can be used with mounting clips or a straight mounting channel along any surface. Hang it in a rigid tube at any angle. Loop it or turn it and shape it with suspended rings. Neon360 marries the classic gleam of neon with all the benefits of modern LEDs!