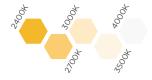

## **FEATURES**

- 4.8 W/ft (16 W/m)
- 389.9 lm/ft (1278.9 lm/m) @ 4000K
- 5 dimmable Static White CCTs (2400K-4000K)
- 0.91 in. (23 mm) diameter
- 2.86 in. (72.6 mm) circumference
- 2.36 in. (60 mm) min. bending radius
- 1.4 in. (35.71 mm) cut lengths
- 16 ft 4 in. (5 m) max. run length