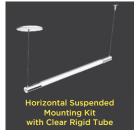

Neon360 is a 24V bendable LED neon tube with a smooth round profile that provides uniform light distribution across its full 360° face! There are several installation options for this unique pliable IP65 tube. It can hang directly from the ceiling. It can be used with mounting clips or a straight mounting channel along any surface. Hang it in a rigid tube at any angle. Loop it or turn it and shape it with suspended rings. Neon360 marries the classic gleam of neon with all the benefits of modern LEDs!