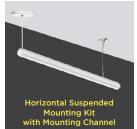

Neon360 is a 24V bendable LED neon tube with a smooth round profile that provides uniform light distribution across its full 360° face! There are several installation options for this unique pliable IP65 tube. It can hang directly from the ceiling. It can be used with mounting clips or a straight mounting channel along any surface. Hang it in a rigid tube at any angle. Loop it or turn it and shape it with suspended rings. Neon360 marries the classic gleam of neon with all the benefits of modern LEDs!