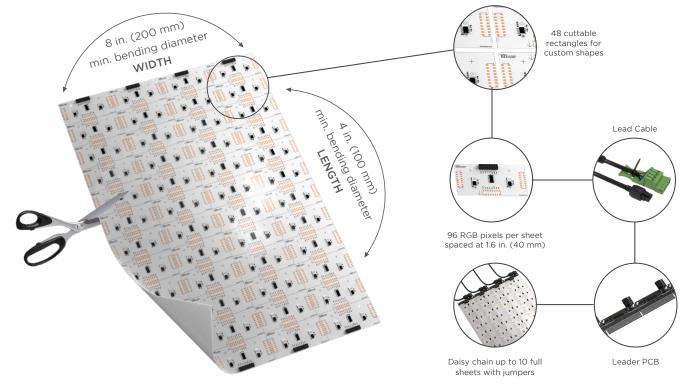

## FLEXIBLE BACKLYTE

The Flexible BackLyte Addressable Sheet lets you program and control individual pixels for precision effects in interior backlighting applications. Each incredibly thin 12.6 x 18.9 in. (320 x 480 mm) sheet includes 96 RGB pixels spaced at just 1.6 in. (40 mm). Trim, bend and daisy chain up to 10 Flexible BackLyte Addressable Sheets to create custom shapes. Cut around any obstacles!

## FEATURES:

- Flexible 12.6 x 18.9 in. (320 x 480 mm) sheet
- 624 lm/sheet (all on)
- Program individual LED pixels (SPI controls only)
- 8 in. (50 mm) min. bending diameter (width)
- 4 in. (100 mm) min. bending diameter (length)
- 12V