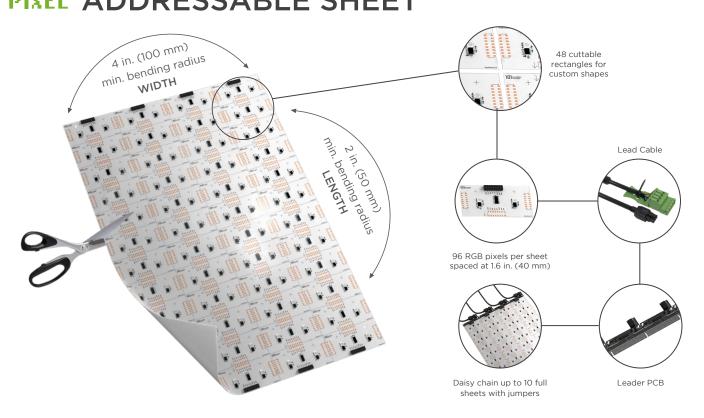

## **IFLEXIBLE BACKLYTE** PIXEL ADDRESSABLE SHEET

The Flexible BackLyte Addressable Sheet lets you program and control individual pixels for precision effects in interior backlighting applications. Each incredibly thin 12.6 x 18.9 in. (320 x 480 mm) sheet includes 96 RGB pixels spaced at just 1.6 in. (40 mm). Trim, bend and daisy chain up to 10 Flexible BackLyte Addressable Sheets to create custom shapes. Cut around any obstacles!

## **FEATURES:**

- Flexible 12.6 x 18.9 in. (320 x 480 mm) sheet
- 624 lm/sheet (all on)
- Program individual LED pixels (SPI controls only)
- 4 in. (100 mm) min. bending radius (width)
- 2 in. (50 mm) min. bending radius (length)
- 12 V
- 5-year warranty