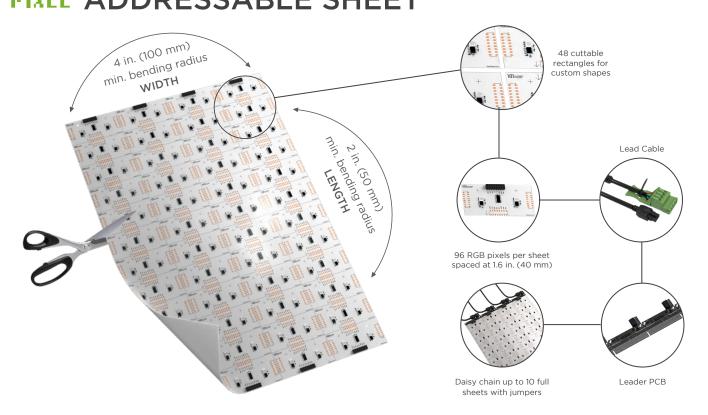

## FLEXIBLE BACKLYTE PIXEL ADDRESSABLE SHEET

The Flexible BackLyte Addressable Sheet lets you program and control individual pixels for precision effects in interior backlighting applications. Each incredibly thin 12.6 x 18.9 in. (320 x 480 mm) sheet includes 96 RGB pixels spaced at just 1.6 in. (40 mm). Trim, bend and daisy chain up to 10 Flexible BackLyte Addressable Sheets to create custom shapes. Cut around any obstacles!

## **FEATURES:**

- Flexible 12.6 x 18.9 in. (320 x 480 mm) sheet
- 624 lm/sheet (all on)
- Program individual LED pixels (SPI controls only)
- 4 in. (100 mm) min. bending radius (width)
- 2 in. (50 mm) min. bending radius (length)
- 12 V
- 5-year warranty