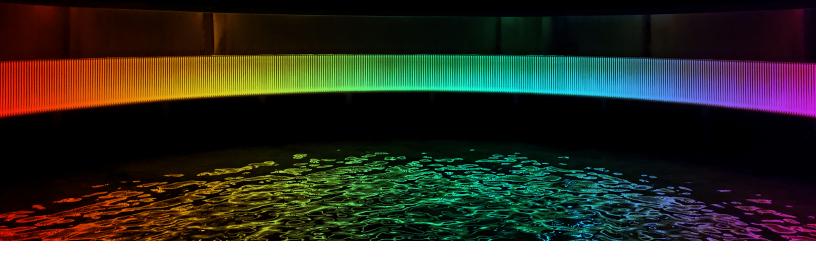

# ARMOR SERIES NANO PIVOT & NANO PIVOT RGBW

Armor Series Nano Pivot Fixtures are hinged grazers that provide flexibility in your lighting design. Create dramatic effects around cornices and curved facades, columns or landscaping. Each section of the Nano Pivot features 4 LEDs in a programmable 5-in. (125 mm) pixel. There are 8 pixels per 3.28 ft (1 m) chain. Daisy chain up 6 fixtures. The Nano Pivot is available in two dimmable Static White CCTs (2700K, 4000K) and the Nano Pivot RGBW features color changing pixels (RGBW 3000K, RGBW 4000K). Both Pivot models are rated IP67 for external use, offer 4 beam angle options and utilize 24V external drivers.

# NANO PIVOT RGBW

- 9.75 W/ft (32 W/m)
- 1271 lm/fixture at 25°x25° (all on)
- Beam angles: 25°x25°, 45°x45°, 25°x45°
- 5-year warranty

Note: Custom lengths available upon request

# Horizontal Bend 20°