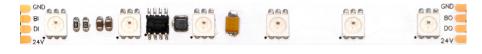

COMMERCIAL | ENTERTAINMENT | HEALTHCARE | HOSPITALITY | MUSEUMS | PUBLIC SPACES | RESIDENTIAL | RETAIL

Pixel RibbonLyte allows customized patterns of light that can be programmed to a single LED for limitless design potential! Program each RGBW (2700K) LED pixel individually to create the most precise moving effects, patterns, chases and more throughout large light displays. Control 18 solo pixels per foot (60 pixels per meter).

## **FEATURES:**

- 5.3 W/ft (17.5 W/m)
- 0.66 in. (16.66 mm) LED (pixel) spacing
- 18 LEDs/ft (60 LEDs/m)
- 137 lm/ft (450 lm/m) all on
- 24 ft, 7.2 in. (7.5 m) max. run length
- · Use with SPI controls
- 24V input
- 5-year warranty