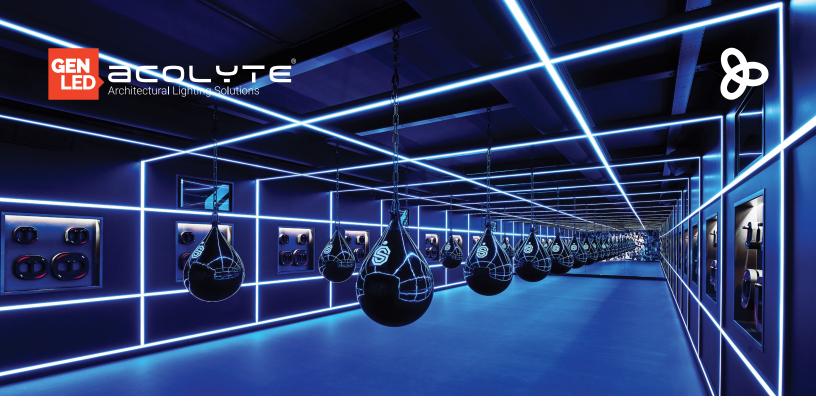

COMMERCIAL | ENTERTAINMENT | HEALTHCARE | HOSPITALITY | MUSEUMS | PUBLIC SPACES | RESIDENTIAL | RETAIL

Pixel RibbonLyte allows customized patterns of light that can be programmed to a single LED for limitless design potential!

Program each RGBW (2700K) LED pixel individually to create the most precise moving effects, patterns, chases and more throughout large light displays. Control 18 solo pixels per foot (60 pixels per meter).