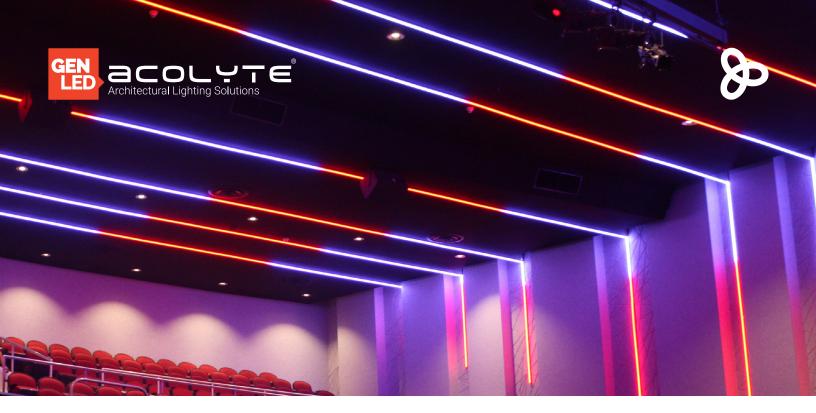

COMMERCIAL | ENTERTAINMENT | HEALTHCARE | HOSPITALITY | MUSEUMS | PUBLIC SPACES | RESIDENTIAL | RETAIL

Pixel RibbonLyte allows customized patterns of light that can be programmed to a single LED for limitless design potential! Program each RGB LED pixel individually to create the most precise moving effects, patterns, chases and more throughout large light displays. Control 18 solo pixels per foot (60 pixels per meter).