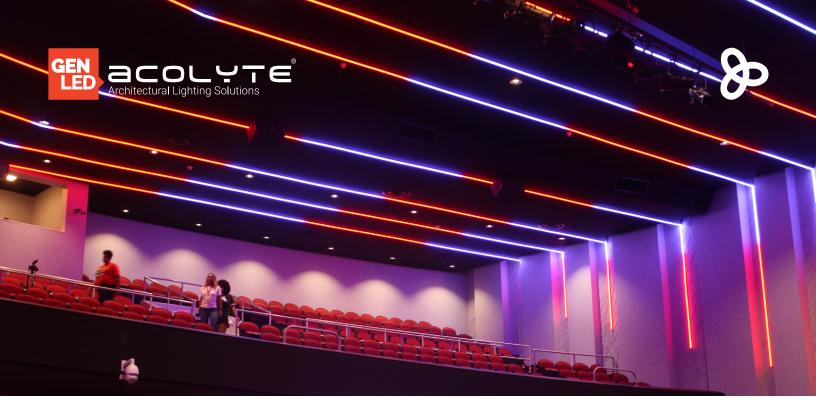

COMMERCIAL | ENTERTAINMENT | HEALTHCARE | HOSPITALITY | MUSEUMS | PUBLIC SPACES | RESIDENTIAL | RETAIL

## PIXEL PIXEL RIBBONLYTE

Pixel RibbonLyte allows customized patterns of light that can be programmed to a single LED for limitless design potential! Program each RGBW (2700K) LED pixel individually to create the most precise moving effects, patterns, chases and more throughout large light displays. Control 18 solo pixels per foot (60 pixels per meter).