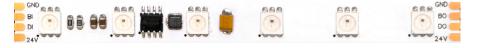

## PIXEL PIXEL RIBBONLYTE

Pixel RibbonLyte allows customized patterns of light that can be programmed to a single LED for limitless design potential! Program each RGBW (2700K) LED pixel individually to create the most precise moving effects, patterns, chases and more throughout large light displays. Control 18 solo pixels per foot (60 pixels per meter).

## FEATURES:

- 5.3 W/ft (17.5 W/m)
- 0.66 in. (16.66 mm) LED (pixel) spacing
- 18 LEDs/ft (60 LEDs/m)
- 137 lm/ft (450 lm/m) all on
- 24 ft, 7.2 in. (7.5 m) max. run length
- Use with SPI controls
- 24V input
- 5-year warranty