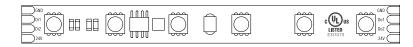

## PIXEL PIXEL RIBBONLYTE

Pixel RibbonLyte allows customized patterns of light that can be programmed to a single LED for limitless design potential! Program each RGBW (2700K) LED pixel individually to create the most precise moving effects, patterns, chases and more throughout large light displays. Control 18 solo pixels per foot (60 pixels per meter).

## FEATURES:

- 5.3 W/ft (17.5 W/m)
- 0.66 in. (16.66 mm) LED (pixel) spacing
- 18 LEDs/ft (60 LEDs/m)
- 137 lm/ft (450 lm/m) all on
- 24 ft, 7.2 in. (7.5 m) max. run length
- Use with SPI controls
- 24V input
- 5-year warranty