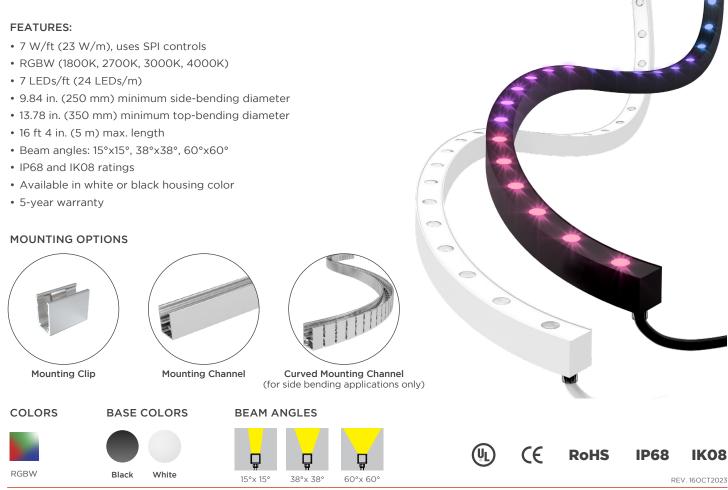

## DUAL-BENDING WALL GRAZER

The Nano Flex RGBW is a color changing flexible silicone grazer tube with three beam angle options. Nano Flex RGBW is available with four Static White CCTs (1800K-4000K) for varied brightness. This IP68 grazer is compatible with SPI (Serial Peripheral Interface) controls. Program it by the pixel in 10 in. (250 mm) segments. Dual bending capabilities (side- and top-bending!) make it an amazing solution for complex color changing grazer applications.