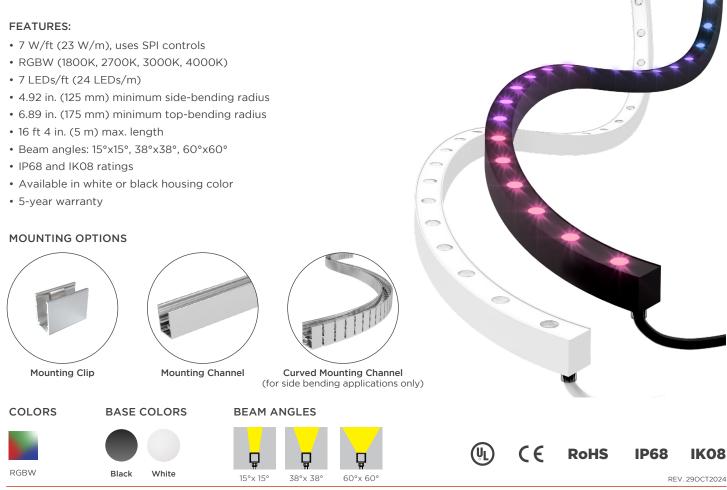

## DUAL-BENDING WALL GRAZER

The Nano Flex RGBW is a color changing flexible silicone grazer tube with three beam angle options. Nano Flex RGBW is available with four Static White CCTs (1800K-4000K) for varied brightness. This IP68 grazer is compatible with SPI (Serial Peripheral Interface) controls. Program it by the pixel in 10 in. (250 mm) segments. Dual bending capabilities (side- and top-bending!) make it an amazing solution for complex color changing grazer applications.