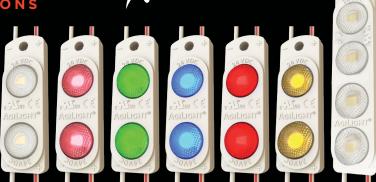

#### STANDARD OUTPUT

- 5 Static White CCTs (3000K-7100K)
- 33-35 lumens/module
- 6-in. (150 mm) spacing
- 479 modules/100W power supply

#### **HIGH OUTPUT**

- 5 Static White CCTs (3000K-7100K)
- 76-80 lumens/module
- 8-in. (200 mm) spacing
- 192 modules/100W power supply

#### COLOR

- 5 Static Colors (Red, Green, Blue, Ruby Red, Yellow)
- 76-80 lumens/module
- 6-in. (150 mm) spacing
- Number of modules/100W power supply: Red/Green/Yellow: 179, Blue: 116, Ruby Red: 163