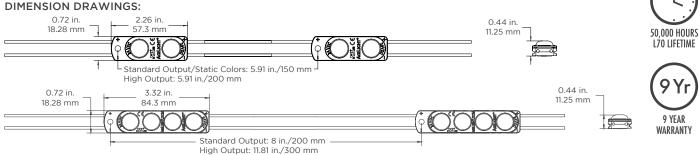

#### STANDARD OUTPUT

- 5 Static White CCTs (3000K-7100K)
- 33-35 lumens/module
- 6-in. (150 mm) spacing
- 479 modules/100W power supply

#### **HIGH OUTPUT**

- 5 Static White CCTs (3000K-7100K)
- 76-80 lumens/module
- 8-in. (200 mm) spacing
- 192 modules/100W power supply

#### STANDARD OUTPUT

- 5 Static White CCTs (3000K-7100K)
- 133-140 lumens/module
- 8-in. (200 mm) spacing
- 110 modules/100W power supply

#### **HIGH OUTPUT**

- 5 Static White CCTs (3000K-7100K)
- 190-200 lumens/module
- 12-in. (300 mm) spacing
- 68 modules/100W power supply

#### SUPER HIGH OUTPUT

- 5 Static White CCTs (3000K-7100K)
- 285-300 lumens/module
- 19.7-in. (500 mm) spacing
- 44 modules/100W power supply

Super High Output: 19.7 in./500 mm