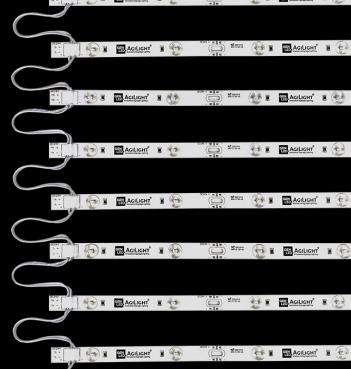

## OPTIRAYZ FB LED LIGHT BARS

OptiRayz FB is a rigid light bar system with LED optics that are ideal for soft signage lighting in fabric light boxes. Use 24V OptiRayz FB light bars to create a simple grid for backlighting applications. Available in three sizes and two standard CCTs. Daisy chain for larger signs. Longer OptiRayz FB light bars be trimmed at set cut points to fit odd sizes.

## FEATURES

- For fabric light box applications
- Available in 2 standard CCTs: 5000K, 6500K
- 3 sizes at 160 lm/W
  - 6.5 in. (165 mm): 2 LEDs (A)
  - 19.5 in. (495 mm): 6 LEDs (B)
  - 39 in. (990 mm): 12 LEDs (C)
- 296 lm/ft (970 lm/m) @ 6500K
- · Creates quick backlighting grid
- Wire spacing at 5.9 in. (150 mm)
- Trim light bars every 6.5 in. (165 mm) at set cut points

## **3 LENGTH OPTIONS**

**PREMIUM OPTICS** 

**PRE-WIRED FOR SPEED** 

**SIMPLE CUT TO FIT**