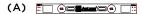

## FEATURES

- For fabric light box applications
- Available in 2 standard CCTs: 5000K, 6500K
- 3 sizes at 160 lm/W
  - 6.5 in. (165 mm): 2 LEDs (A)
  - 19.5 in. (495 mm): 6 LEDs (B)
  - 39 in. (990 mm): 12 LEDs (C)
- 296 lm/ft (970 lm/m) @ 6500K
- · Creates quick backlighting grid
- Wire spacing at 5.9 in. (150 mm)
- Trim light bars every 6.5 in. (165 mm) at set cut points