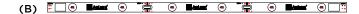

## FEATURES

- For fabric light box applications
- Available in 2 standard CCTs: 5000K, 6500K
- 3 sizes at 160 lm/W
  - 6.5 in. (165 mm): 2 LEDs (A)
  - 19.5 in. (495 mm): 6 LEDs (B)
  - 39 in. (990 mm): 12 LEDs (C)
- 296 lm/ft (970 lm/m) @ 6500K
- · Creates quick backlighting grid
- Wire spacing at 5.9 in. (150 mm)
- Trim light bars every 6.5 in. (165 mm) at set cut points