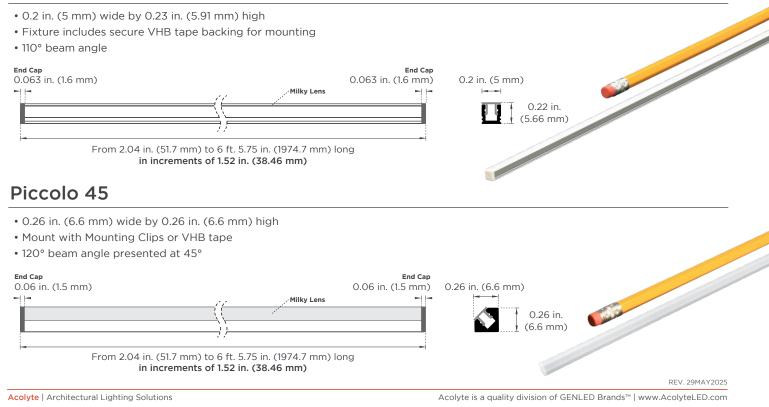

Piccolo is a family of custom micro fixtures that use a flat milky lens to create tiny, diode-free lines of light in tight spaces such as custom millwork (Piccolo) or small corners (Piccolo 45). Both the Piccolo and the Piccolo 45 are sold in custom sizes ranging from 2.04 in. (51.7 mm) to 6 ft. 5.75 in. (1974.7 mm) long in increments of 1.52 in. (38.46 mm). The Piccolo family features a special IP20 micro RibbonLyte that provides 90+ CRI in six available CCTs ranging from 2200K to 4000K.

## COMMON FEATURES

- 3.0 W/ft (9.8 W/m)
- Smallest fixture at 2.04 in. (51.7 mm) including end caps
- Sold in 1.52 in. (38.46 mm) increments up to 6 ft 5.75 in. (1974.7 mm)
- 55 LEDs/ft (182 LEDs/m)
- 90+ CRI, diode-free
- IP20 rating (for indoor use)

## Piccolo