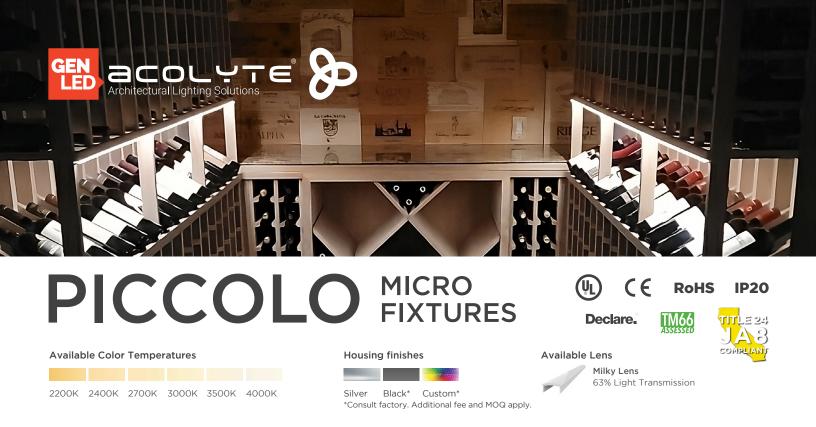

Piccolo is a family of custom micro fixtures that use a flat milky lens to create tiny, diode-free lines of light in tight spaces such as custom millwork (Piccolo) or small corners (Piccolo 45). Both the Piccolo and the Piccolo 45 are sold in custom sizes ranging from 2.04 in. (51.7 mm) to 6 ft. 5.75 in. (1974.7 mm) long in increments of 1.52 in. (38.46 mm). The Piccolo family features a special IP20 micro RibbonLyte that provides 90+ CRI in six available CCTs ranging from 2200K to 4000K.

## COMMON FEATURES

- 3.0 W/ft (9.8 W/m)
- Smallest fixture at 2.04 in. (51.7 mm) including end caps
- Sold in 1.52 in. (38.46 mm) increments up to 6 ft 5.75 in. (1974.7 mm)
- 55 LEDs/ft (182 LEDs/m)
- 90+ CRI, diode-free
- IP20 rating (for indoor use)

## Piccolo